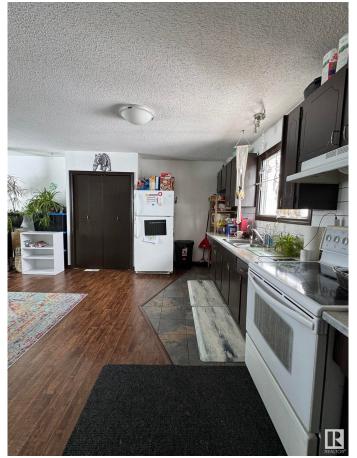

#### \$235,000

4 Bedroom, 1.00 Bathroom, 1,195 sqft Single Family on 2.31 Acres

Ranfurly, Ranfurly, AB

2.31 acres situated in the Hamlet of Ranfurly with direct access to Elizabeth Lake. This well cared for and updated 1,194 sq ft home features plenty of natural light along with beautiful views. An open concept kitchen, living room and dining area lead to the 4 bedrooms and the 5 pc bathroom. Updates include new shingles, slate and laminate flooring, updated bathroom with soaker tub, new furnace and hot water tank, certified wood stove and electric fireplace, new cistern, reverse osmosis system and so much more. Outside one will marvel at the views and can enjoy a nice warm coffee on one of the two decks. Property is fenced and the adjoining two lots A & C are included with this property.

#### Interior

Appliances Dryer, Refrigerator, Storage Shed, Stove-Electric, Washer, Water

Conditioner, See Remarks

Heating Forced Air-1, Natural Gas, Wood

Stories 1

Has Basement Yes

Basement See Remarks