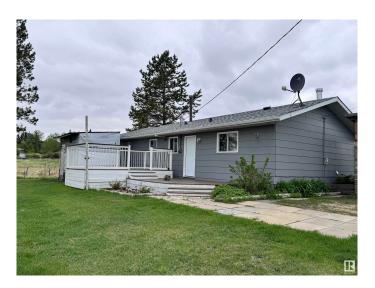

#### \$235,000

4 Bedroom, 1.00 Bathroom, 1,195 sqft Single Family on 2.31 Acres

Ranfurly, Ranfurly, AB

2.31 acres situated in the Hamlet of Ranfurly with direct access to Elizabeth Lake. This well cared for and updated 1,194 sq ft home features plenty of natural light along with beautiful views. An open concept kitchen, living room and dining area lead to the 4 bedrooms and the 5 pc bathroom. Updates include new shingles, slate and laminate flooring, updated bathroom with soaker tub, new furnace and hot water tank, certified wood stove and electric fireplace, new cistern, reverse osmosis system and so much more. Outside one will marvel at the views and can enjoy a nice warm coffee on one of the two decks. Property is fenced and the adjoining two lots A & C are included with this property.

### **Exterior**

Exterior Wood, Composition

Exterior Features Backs Onto Lake, Fenced, Fruit Trees/Shrubs, Lake Access Property,

View Lake

Lot Description 2.31 acres

Roof Asphalt Shingles
Construction Wood, Composition
Foundation Concrete Perimeter