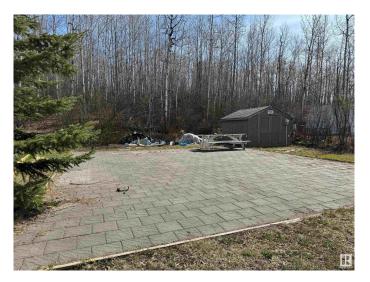

#### \$139,900

0 Bedroom, 0.00 Bathroom, Rural on 0.11 Acres

Sunset Beach\_ATHA, Rural Athabasca County, AB

Rare Lake Living Opportunity at Sunset Beach

This beautiful lot near the shores of Baptiste Lake in the summer village of Sunset Beach is perfect for lazy lake days. Whether you love watersports or prefer to sit back and take in the view, this is where memories are made. Park your RV and enjoy all the comforts of glamping, with power on-site and two underground holding tanks for hassle-free camping. Or take the opportunity to build your dream lake house and make this retreat your own. Lots like this are hard to find—don't miss your chance!

## Exterior

| Exterior Features | Boating, Lake View, Not Fenced, Recreation Use |
|-------------------|------------------------------------------------|
| Lot Description   | 15.2 x 30                                      |