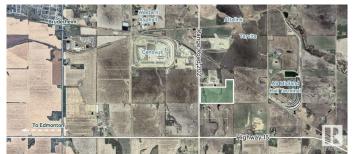

## \$645,600

0 Bedroom, 0.00 Bathroom, Land Commercial on 0.00 Acres

None, Rural Lamont County, AB

Visit the Listing Brokerage (and/or listing REALTOR®) website to obtain additional information. 80.70 acres of HI zoned industrial land located in Lamont County just 6 minutes outside the town of Lamont. Quick access to Highway 15 and Alberta Highland Corridor (Highway 831 and Highway 15A).

## **Community Information**

Address Nw-26-55 -20-4

Area Rural Lamont County

Subdivision None

City Rural Lamont County

County ALBERTA

Province AB

Postal Code T0B 0S0