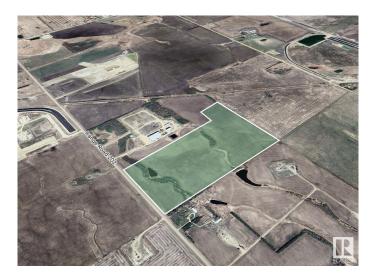

## \$645,600

0 Bedroom, 0.00 Bathroom, Land Commercial on 0.00 Acres

None, Rural Lamont County, AB

Visit the Listing Brokerage (and/or listing REALTOR®) website to obtain additional information. 80.70 acres of HI zoned industrial land located in Lamont County just 6 minutes outside the town of Lamont. Quick access to Highway 15 and Alberta Highland Corridor (Highway 831 and Highway 15A).

## **Community Information**

Address Nw-26-55 -20-4

Area Rural Lamont County

Subdivision None

City Rural Lamont County

County ALBERTA

Province AB

Postal Code T0B 0S0