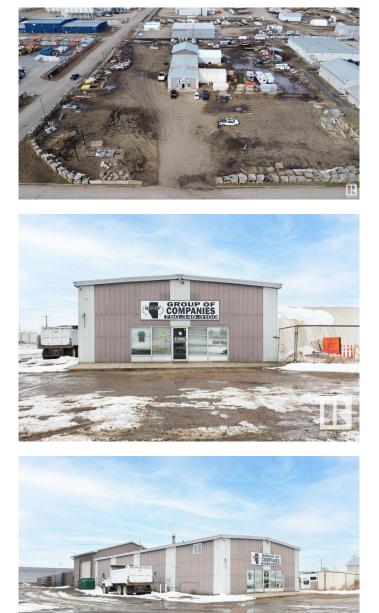

#### \$525,000

0 Bedroom, 0.00 Bathroom, Industrial on 0.00 Acres

Westlock, Westlock, AB

HIGHWAY 44 FRONTAGE !!! Large 2.98 acre corner light industrial lot with 5440 +/- sq ft building located along highway 44 and at the entrance of Westlock's west industrial park. Approx. 320'x400' lot with fenced back & side storage yard. Metal clad building is comprised of 1680 sq ft front office space w/ additional mezzanine offices & lunchroom, currently 2 offices on main & 2 upstairs. Middle portion of building (2160 sq ft) is a heated shop area w/17' 4" ceiling and back part of building (1600 sq ft) is open shop area w/ 20' ceiling w/ welding station, exhaust, 16'x20' door w/ auto opener, access to yard and tarp shelter storage. This property is on municipal services and is currently being cleaned out and is ready for a new beginning. Property is surrounded by other light industrial businesses with tons of potential.