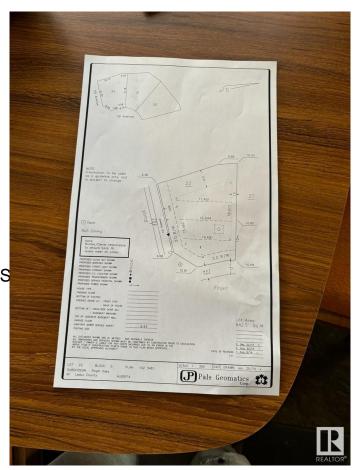

### \$339,000

0 Bedroom, 0.00 Bathroom, Rural on 0.16 Acres

Royal Oaks\_LEDU, Rural Leduc County, AB

Welcome to Royal Oaks Corner Lot â€" an exceptional opportunity to build your Custom-built dream Home. Enjoy the added benefits of green space and walking trails at the rear of the property. The lot is serviced with municipal water and sewer, ensuring convenience and reliability. With its prime location, you're only approximately 10 minutes from Edmonton International Airport, Costco, and other major amenities. Public transportation options are close by, and you'll be just 5-6 minutes from Edmonton South Common, which offers free Wi-Fi parks, a 2.5-acre playground, restaurants, and more. Royal Oaks is a prestigious neighborhood with multimillion-dollar homes, making it the perfect place to build the home you've always dreamed of. Don't miss out on this incredible opportunity!.

#### **Essential Information**

MLS® # E4427897 Price \$339,000

Bathrooms 0.00
Acres 0.16
Type Rural

Sub-Type Vacant Lot/Land

Status Active

## **Community Information**

Address 3004 59 Ave

Area Rural Leduc County

Subdivision Royal Oaks\_LEDU

City Rural Leduc County

County ALBERTA

Province AB

Postal Code T4X 0X9