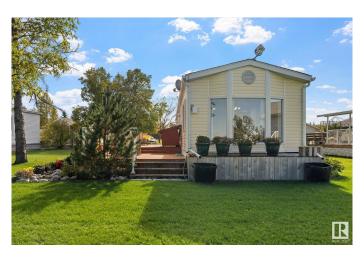

## \$199,000

3 Bedroom, 1.00 Bathroom, 914 sqft Rural on 0.42 Acres

Lakeshore Cove, Rural Lac Ste. Anne County, AB

Here's your opportunity to own a Lakeside property. This well-maintained home features 3 bedrooms, 1 bathroom, and an open-concept living, dining, and kitchen area. The views of the lake are simply breathtaking! Included in the price are most appliances, furniture, a 2019 John Deere riding mower and a FLOATING DOCK, making this a true turnkey property. As a 20% owner in this bare-land condo association, you'II own not only your lot and home, but also a portion of the common areas. These include acres of green space behind the lot and a large waterfront parcel with 700 feet of Lake Frontage. Located west of Edmonton, just West out of Alberta Beach on the Southside of Lac Ste. Anne Lake. This property offers the perfect lakeside living experience. The lake without the crowd. Don't miss out!

Built in 1984

Sub-Type Detached Single Family

Style Bungalow

Status Active