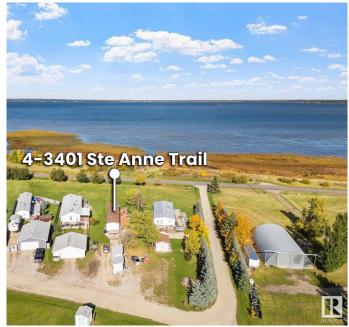

## \$199,000

3 Bedroom, 1.00 Bathroom, 914 sqft Rural on 0.42 Acres

Lakeshore Cove, Rural Lac Ste. Anne County, AB

Here's your opportunity to own a Lakeside property. This well-maintained home features 3 bedrooms, 1 bathroom, and an open-concept living, dining, and kitchen area. The views of the lake are simply breathtaking! Included in the price are most appliances, furniture, a 2019 John Deere riding mower and a FLOATING DOCK, making this a true turnkey property. As a 20% owner in this bare-land condo association, you'II own not only your lot and home, but also a portion of the common areas. These include acres of green space behind the lot and a large waterfront parcel with 700 feet of Lake Frontage. Located west of Edmonton, just West out of Alberta Beach on the Southside of Lac Ste. Anne Lake. This property offers the perfect lakeside living experience. The lake without the crowd. Don't miss out!

# **Community Information**

Address 4 3401 Ste. Anne Trail

Area Rural Lac Ste. Anne County

Subdivision Lakeshore Cove

City Rural Lac Ste. Anne County

County ALBERTA

Province AB

Postal Code T0E 0A1