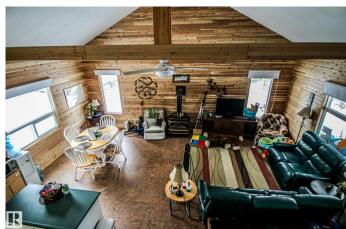

## \$183,000

1 Bedroom, 1.00 Bathroom, 864 sqft Rural on 0.30 Acres

Lower Mann Lake, Rural St. Paul County, AB

Lakefront Year-Round Cabin This delightful one-bedroom cabin with a loft offers a serene retreat by the lake. The cabin features a spacious 3-piece bathroom and is equipped with water and sewer services for convenience year-round. Step outside to enjoy a large deck overlooking the picturesque lake, perfect for relaxing or entertaining. The landscaped yard includes two fire pits, ideal for gathering with family and friends under the stars.

#### **Amenities**

Features Deck, Vaulted Ceiling

### Interior

Heating Baseboard, See Remarks, Natural Gas

Fireplace Yes
Stories 1

Has Basement Yes

Basement None, No Basement