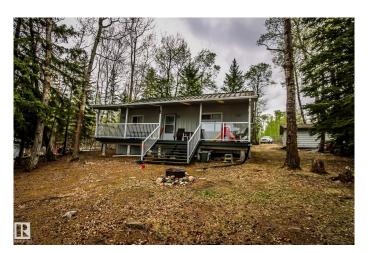

## \$183,000

1 Bedroom, 1.00 Bathroom, 864 sqft Rural on 0.30 Acres

Lower Mann Lake, Rural St. Paul County, AB

Lakefront Year-Round Cabin This delightful one-bedroom cabin with a loft offers a serene retreat by the lake. The cabin features a spacious 3-piece bathroom and is equipped with water and sewer services for convenience year-round. Step outside to enjoy a large deck overlooking the picturesque lake, perfect for relaxing or entertaining. The landscaped yard includes two fire pits, ideal for gathering with family and friends under the stars.

#### **Amenities**

Features Deck, Vaulted Ceiling

#### **Exterior**

Exterior Wood

Exterior Features Beach Access, Boating, Fruit Trees/Shrubs, Golf Nearby, Hillside, Lake

Access Property, Lake View, No Through Road, Waterfront Property

Construction Wood

Foundation Piling