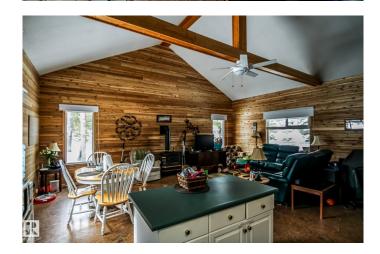

## \$183,000

1 Bedroom, 1.00 Bathroom, 864 sqft Rural on 0.30 Acres

Lower Mann Lake, Rural St. Paul County, AB

Lakefront Year-Round Cabin This delightful one-bedroom cabin with a loft offers a serene retreat by the lake. The cabin features a spacious 3-piece bathroom and is equipped with water and sewer services for convenience year-round. Step outside to enjoy a large deck overlooking the picturesque lake, perfect for relaxing or entertaining. The landscaped yard includes two fire pits, ideal for gathering with family and friends under the stars.

#### **Amenities**

Features Deck, Vaulted Ceiling

### Interior

Heating Baseboard, See Remarks, Natural Gas

Fireplace Yes
Stories 1

Has Basement Yes

Basement None, No Basement