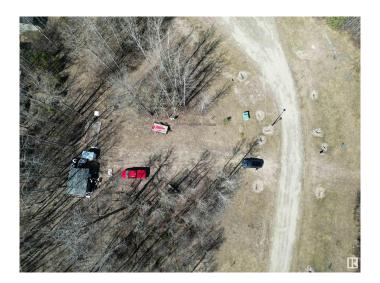

### \$75,000

0 Bedroom, 0.00 Bathroom, Rural on 0.19 Acres

Silver Sands, Rural Lac Ste. Anne County, AB

Welcome to Poppy Place! This lot has already been cleared, and is ready to build on (perfect for a walkout). There is direct access to the walking path to the lake from the back of this property. Temporary power and a 350 gallon septic holding tank are already on site. There is a 12'x16' shed with power that is moveable, and sold with the property. Silver Sands Golf Course is nearby, and there is the opportunity for activities on the lake year round. Please refer to Silver Sands land use bylaws for permitted use and building guidelines.

#### **Exterior**

Exterior Features Backs Onto Park/Trees, Beach Access, Boating, Golf Nearby, Lake

Access Property, No Through Road, Not Fenced, Not Landscaped