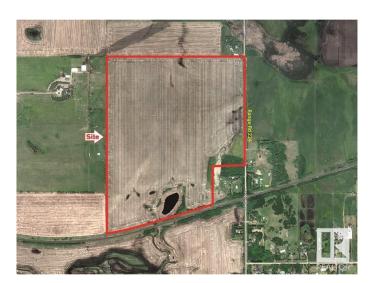

# \$3,725,000 - W. Side Of 224 Half-mile South Of Yellowhead, Sherwood Park

MLS® #E4427420

## \$3,725,000

0 Bedroom, 0.00 Bathroom, Land Commercial on 0.00 Acres

None, Sherwood Park, AB

Near New areas of Cambrian and Bremner will reshape this area with massive potential for this site!!
Trunk Lines for Sanitary & Water are Nearby!
4 Miles East of Sherwood Park!
Great for Business/Industrial Site!

# **Community Information**

Address W. Side Of 224 Half-mile Sou

Area Sherwood Park

Subdivision None

City Sherwood Park

County ALBERTA

Province AB

Postal Code T8E 2K4