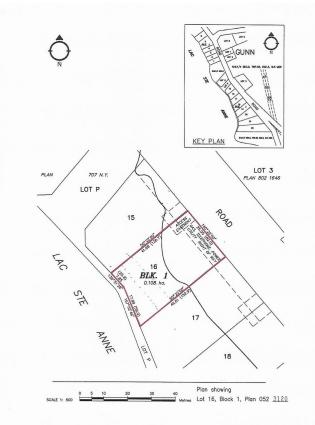

## \$219,900

0 Bedroom, 0.00 Bathroom, Rural on 0.27 Acres

Lakeside Estates (Lac Ste. Anne), Rural Lac Ste. Anne County, AB

Come view this hard to find 83' x 153' waterfront lot on the shores of Lac Ste Anne. Close to Gunn and Alberta Beach. All ready to build your dream home or your recreational getaway. Lot is West facing for maximum sun and great Sunsets!. Enjoy water sports with a sandy shore in front. Utilities are at the property line. Close to highway #43 and only 40 minutes NW of Edmonton for an easy commute. Hurry before it is gone.

#### **Community Information**

| Address     | 12 55022 Ste. Anne Trail         |
|-------------|----------------------------------|
| Area        | Rural Lac Ste. Anne County       |
| Subdivision | Lakeside Estates (Lac Ste. Anne) |
| City        | Rural Lac Ste. Anne County       |