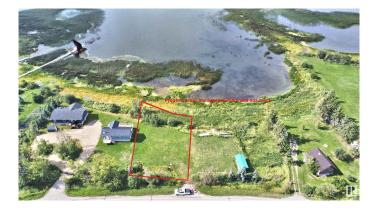

## \$219,900

0 Bedroom, 0.00 Bathroom, Rural on 0.27 Acres

Lakeside Estates (Lac Ste. Anne), Rural Lac Ste. Anne County, AB

Come view this hard to find 83' x 153' waterfront lot on the shores of Lac Ste Anne. Close to Gunn and Alberta Beach. All ready to build your dream home or your recreational getaway. Lot is West facing for maximum sun and great Sunsets!. Enjoy water sports with a sandy shore in front. Utilities are at the property line. Close to highway #43 and only 40 minutes NW of Edmonton for an easy commute. Hurry before it is gone.

## Exterior

Exterior Features Backs Onto Lake, Boating, Flat Site, Lake Access Property, Lake View, Recreation Use, Shopping Nearby