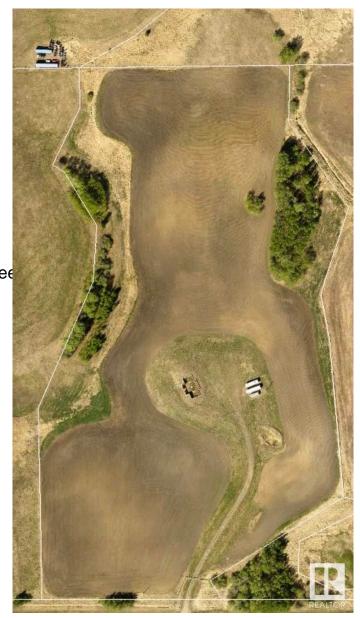

### \$420,000

0 Bedroom, 0.00 Bathroom, Rural on 18.29 Acres

None, Rural Strathcona County, AB

Prime 18-Acre Parcel Near Sherwood Park & Fort Saskatchewan! Discover the convenience of rural privacy and urban convenience with this fully fenced property, ideally located just minutes from both Sherwood Park and Fort Saskatchewan. With power and natural gas already brought onto the property, much of the prep work is already complete making this an excellent opportunity to build your dream home. A gravel driveway leads directly to the building site, where a concrete foundation is already in place. With an engineering report, you can confirm if the property is ready to build on or, if you prefer to start fresh, the sellers are open to removing the existing foundation. Enjoy open, usable acres for recreation, farming, or future development you choose how to make it your own!

**Exterior** 

Exterior Features Fenced, Recreation Use, See