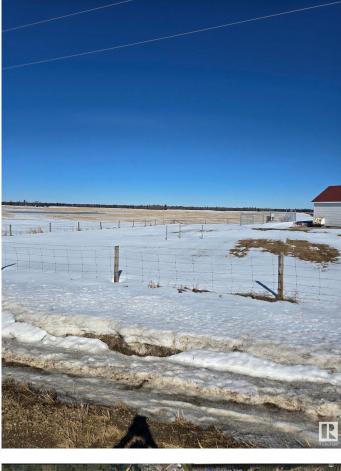

#### \$1,899,999

0 Bedroom, 0.00 Bathroom, Single Family on 0.00 Acres

Edmonton South West, Edmonton, AB

Great investment parcel, recent zoneing changes, from ag to future non-residential, part of the RABBIT HILLD DISTRICT PLAN, IN THE CITY OF EDMONTON, this 77.59 Acres. Perfect long-term hard asset investment potential for future development as southwest Edmonton expands. Close proximity to Edmonton's 77.59 Acres. Perfect longprestigious North Saskatchewan River Valley; Seller will entertain a Vendor Take-Back Mortgage; Relatively flat topography with great farmland potential; Estimated Driving Times: 12 minutes to Edmonton International Airport (YEG), 8 Minutes to Nisku, Alberta, 7 minutes to Rabbit Hill Snow Resort, 4 minute to Devon, Alberta. Legal Address: 1523717; 1; 2/ Zoning: AES (Agricultural Edmonton South). Seller open to selling adjacent 78.58 Acres. Buyer's to confirm information during their due diligence. Information herein and auxiliary information subject to becoming outdated in time, change, and/or deemed reliable but not guaranteed. Buyer to confirm information during their Due Diligence.

### Exterior

Exterior Features Flat Site