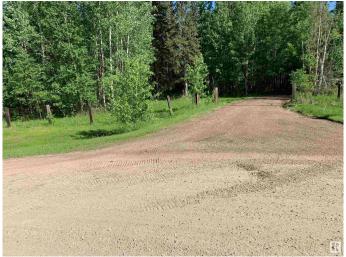

## \$199,000

0 Bedroom, 0.00 Bathroom, Rural on 5.46 Acres

Home Acres, Rural Lac Ste. Anne County, AB

5.46 ACREAGE WITH GARAGE IN HOME ACRES. Less than 1 hour from Edmonton this property is the perfect PRIVATE get away. Recent landscaping has opened up some beautiful level areas while maintaining the privacy and serenity of the treed lot. Build your dream home or bring your RV. Zoned for upto 3 RV's. Property has a DRILLED WELL and ELECTRICAL. Natural gas is at the property line. Garage has 10' high ceiling with a propane overhead forced air furnace. Experience a wonderful mix of spruce, pine, tamarack, birch, poplar and some hazelnuts. Property is within 1 km of 2 boat launches on Lac Ste. Anne. WALK TO THE LAKE. Garage electrical has been recently updated.