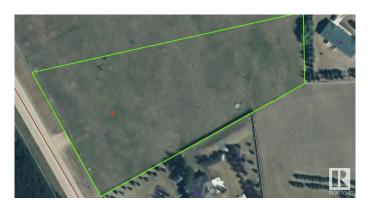

## \$120,000

0 Bedroom, 0.00 Bathroom, Rural on 2.62 Acres

None, Rural Wetaskiwin County, AB

Discover the endless possibilities with this generous 2.62-acre lot, perfectly situated for building your dream home. With a flat, level terrain, this property offers an ideal foundation for a custom home design with minimal site preparation needed. Nestled in a peaceful and scenic location, the lot provides ample space for outdoor living, gardening, and recreation, allowing you to create your ideal lifestyle. Enjoy the convenience of easy access to Highway 2 and 2A, while maintaining the tranquility and privacy that come with owning a sizable plot of land. Whether you're envisioning a large family home, a private retreat, or a hobby farm, this lot offers the flexibility to bring your vision to life, there's also plenty of room! Take advantage of this rare opportunity to own 2.62 acres of flat, buildable land, and begin planning your future today! Power and gas at the property line.

### **Exterior**

Exterior Features Airport Nearby, Level Land, Partially Fenced