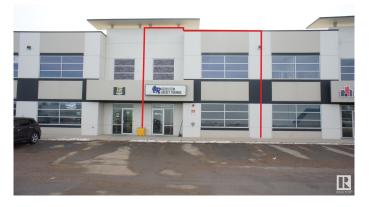

# \$749,000 - 103 118 Provincial Avenue, Sherwood Park

MLS® #E4427140

#### \$749,000

0 Bedroom, 0.00 Bathroom, Industrial on 0.00 Acres

Sherwood Business Park, Sherwood Park, AB

OWNER/USER OPPORTUNITY. Existing tenant has lease until October 31, 2025 and willing to leave sooner if earlier possession is needed. 3405 sf tilt up concrete office warehouse condo in Sherwood Park. This 30' x 83.5' bay offers a 2405 SF floor plate and an additional 1000 SF of finished load bearing concrete mezzanine. Roof top HVAC, radiant heat in warehouse, 14' x 12' grade loading door and 225 amp 3 Phase power. Fully sprinklered , 20' clear warehouse ceiling height. Condo Fees \$559.39/month

# **Community Information**

| Address     | 103 118 Provincial Avenue |
|-------------|---------------------------|
| Area        | Sherwood Park             |
| Subdivision | Sherwood Business Park    |
| City        | Sherwood Park             |