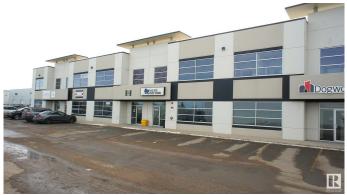

# \$749,000 - 103 118 Provincial Avenue, Sherwood Park

MLS® #E4427140

#### \$749,000

0 Bedroom, 0.00 Bathroom, Industrial on 0.00 Acres

Sherwood Business Park, Sherwood Park, AB

OWNER/USER OPPORTUNITY. Existing tenant has lease until October 31, 2025 and willing to leave sooner if earlier possession is needed. 3405 sf tilt up concrete office warehouse condo in Sherwood Park. This 30' x 83.5' bay offers a 2405 SF floor plate and an additional 1000 SF of finished load bearing concrete mezzanine. Roof top HVAC, radiant heat in warehouse, 14' x 12' grade loading door and 225 amp 3 Phase power. Fully sprinklered , 20' clear warehouse ceiling height. Condo Fees \$559.39/month

# **Community Information**

| Address     | 103 118 Provincial Avenue |
|-------------|---------------------------|
| Area        | Sherwood Park             |
| Subdivision | Sherwood Business Park    |
| City        | Sherwood Park             |