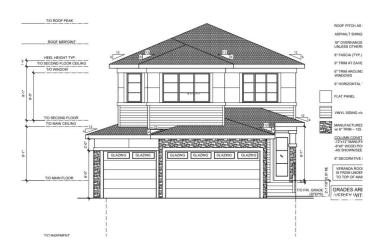

#### \$729.900

3 Bedroom, 4.00 Bathroom, 2,353 sqft Single Family on 0.00 Acres

Woodbend, Leduc, AB

TRIPLE CAR GARAGE || Main door Open to above foyer welcomes you to the home. Open to above Living area with feature wall & electric fireplace. Den on main floor could be used as bedroom and full bathroom.

#### **Amenities**

Amenities No Animal Home, No Smoking Home

Parking Triple Garage Attached

#### **Exterior**

Exterior Wood, Vinyl

Exterior Features Airport Nearby, Schools, Shopping Nearby

Roof Asphalt Shingles

Construction Wood, Vinyl

Foundation Concrete Perimeter