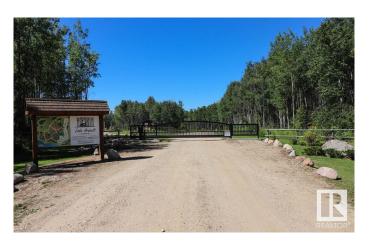

### \$49,900

0 Bedroom, 0.00 Bathroom, Rural on 0.25 Acres

Lake Arnault RV Resort, Rural Lac Ste. Anne County, AB

Welcome to Lake Arnault RV Resort... a year round RV resort for you to enjoy! If you are looking for the perfect spot to park your RV and settle down, this location is for you! It's a robust community that shares in the outdoor camping lifestyle. There's lots to do with lake amenities, play parks or just gathering with friends and neighbours. This is a serviced lot complete with RV pad with full hook up of water, power and a 750 gallon holding tank, oh and yes… there's wifi to connect into! They are in the works of building a year round bath/laundry building to add for your comfort! There is golf nearby if that's what you enjoy â€" or enjoy a paddle on the serene lake or explore the nature walking trails for your daily adventures. Kick back at night and enjoy a roaring campfire with friends. The memories you will make will be worth this being your home away from home!!

#### **Exterior**

Exterior Features Backs Onto Park/Trees, Beach Access, Boating, Creek, Flat Site, Lake

Access Property, Picnic Area, Playground Nearby, Recreation Use,

Shopping Nearby, Partially Fenced