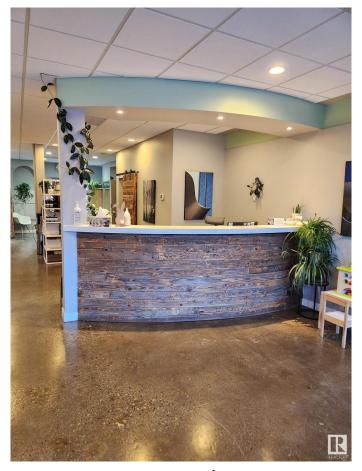

#### \$299,000

0 Bedroom, 0.00 Bathroom, Business on 0.00 Acres

Westmount, Edmonton, AB

Your opportunity to own a turn key chiropractic clinic in Glenora/downtown area. Recently renovated, it offers 1440 sq. ft., 6 billable rooms, gorgeous reception area, and attractive lease. Lease is \$25/s. ft. + O.C. Parking available in back of building and on street. Situated directly on bus route. Start earning revenue on day one with current revenue streams from established practitioners from a variety of disciplines. Build/move your practice with ease. Ideal for chiropractors, massage therapists, physiotherapists, naturopaths, psychologist.