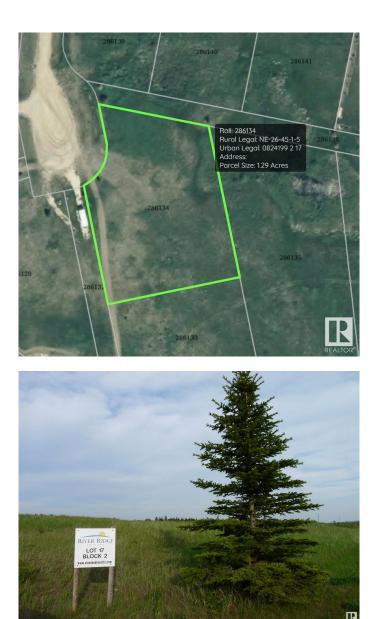

#### \$69,900

0 Bedroom, 0.00 Bathroom, Rural on 1.29 Acres

River Ridge Estates\_CWET, Rural Wetaskiwin County, AB

Welcome to your dream location in River Ridge Estate! This exceptional 1.29-acre property boasts breathtaking views of the Battle River Valley, offering a perfect backdrop for your future home. With abundant wildlife and stunning sunsets, you'll find tranquility in this serene setting. The land features a gentle ridge, making development a breeze. Access is a recently paved access from Highway 13, with only a short stretch of gravel to reach your lot. Just 5 km from the charming village of Pigeon Lake, you'll enjoy convenient shopping and dining options. Families will appreciate the proximity to schools, making this an ideal spot for everyone. Golf enthusiasts will love the 18-hole golf course located right across the road, providing a perfect way to unwind. Don't miss this opportunity to create your own slice of paradise in River Ridge Estate.

## **Essential Information**

| MLS® #    | E4426180 |
|-----------|----------|
| Price     | \$69,900 |
| Bathrooms | 0.00     |
| Acres     | 1.29     |
| Туре      | Rural    |

| Sub-Type | Vacant Lot/Land |
|----------|-----------------|
| Status   | Active          |

# **Community Information**

| Address     | 17 River Ridge Estates   |
|-------------|--------------------------|
| Area        | Rural Wetaskiwin County  |
| Subdivision | River Ridge Estates_CWET |
| City        | Rural Wetaskiwin County  |
| County      | ALBERTA                  |
| Province    | AB                       |
| Postal Code | T0C 2V0                  |