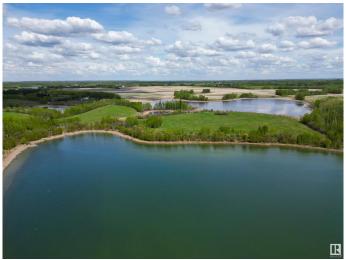

# \$1,820,000

0 Bedroom, 0.00 Bathroom, Rural on 36.00 Acres

Jackfish Lake, Rural Parkland County, AB

Welcome to Lot #1, a rare 36 +/-acre lakefront property on the shores of Jackfish Lake, just 45 minutes from downtown Edmonton and 20 minutes from Spruce Grove. This expansive lot offers an incredible nearly 1.8 km of shoreline, providing unbeatable lake access and panoramic views. The quick drop-off in water depth allows for a shorter dock, making it perfect for boating, swimming, and fishing. What sets this property apart is its nearly exclusive access to Little Jackfish Lake, as Lot 1 backs directly onto its shoreline. This unique feature offers added privacy and a second, more secluded lakefront experience. The property is surrounded by mature trees, offering both privacy and a peaceful natural setting. With power and gas at the property line. If purchased with Lot 2, the lot lines could be reconfigured with Lot 2. Experience the best of lakeside living in an unbeatable location!