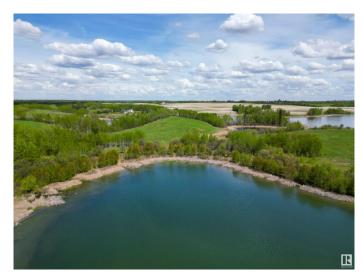

# \$1,820,000

0 Bedroom, 0.00 Bathroom, Rural on 36.00 Acres

Jackfish Lake, Rural Parkland County, AB

Welcome to Lot #1, a rare 36 +/-acre lakefront property on the shores of Jackfish Lake, just 45 minutes from downtown Edmonton and 20 minutes from Spruce Grove. This expansive lot offers an incredible nearly 1.8 km of shoreline, providing unbeatable lake access and panoramic views. The quick drop-off in water depth allows for a shorter dock, making it perfect for boating, swimming, and fishing. What sets this property apart is its nearly exclusive access to Little Jackfish Lake, as Lot 1 backs directly onto its shoreline. This unique feature offers added privacy and a second, more secluded lakefront experience. The property is surrounded by mature trees, offering both privacy and a peaceful natural setting. With power and gas at the property line. If purchased with Lot 2, the lot lines could be reconfigured with Lot 2. Experience the best of lakeside living in an unbeatable location!