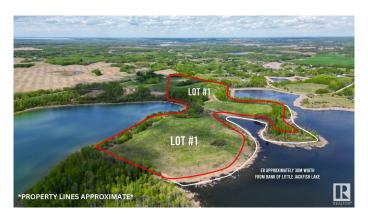

# \$1,820,000

0 Bedroom, 0.00 Bathroom, Rural on 36.00 Acres

Jackfish Lake, Rural Parkland County, AB

Welcome to Lot #1, a rare 36 +/-acre lakefront property on the shores of Jackfish Lake, just 45 minutes from downtown Edmonton and 20 minutes from Spruce Grove. This expansive lot offers an incredible nearly 1.8 km of shoreline, providing unbeatable lake access and panoramic views. The quick drop-off in water depth allows for a shorter dock, making it perfect for boating, swimming, and fishing. What sets this property apart is its nearly exclusive access to Little Jackfish Lake, as Lot 1 backs directly onto its shoreline. This unique feature offers added privacy and a second, more secluded lakefront experience. The property is surrounded by mature trees, offering both privacy and a peaceful natural setting. With power and gas at the property line. If purchased with Lot 2, the lot lines could be reconfigured with Lot 2. Experience the best of lakeside living in an unbeatable location!