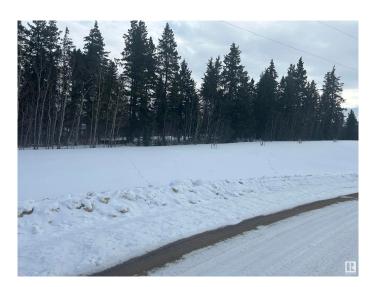

## \$264,000

0 Bedroom, 0.00 Bathroom, Rural on 2.05 Acres

The Views at Willow Peak, Rural Parkland County, AB

Watch the sun set from your beautifully treed 2.05 Acres, located in the modern subdivision of "The Views at Willow Peak". This newer subdivision is nicely treed with rolling hills. This is a large corner lot with some building area cleared, elevated front entrance, with a gently sloping grade to the rear of the property. The subdivision is fully paved, with a gravel entrance road into the property. Gas and Power to property line. Surrounded by large mature Spruce and Mountain Ash. Access to both Hwy 16 and 16a very close. Located near RR15 Beach Corner store/gas station. Septic and cistern required for any building (no water well). Designated CR - Country Residential. Lots of room for a large home, large shop, and driveway, restricted covenants on the property â€" fencing, house size, no drilling for a well.

#### **Exterior**

Exterior Features Backs Onto Park/Trees, Corner Lot, Private Setting, Rolling Land, Treed

Lot