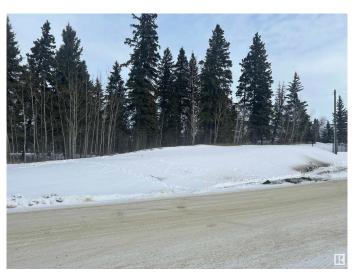

## \$264,000

0 Bedroom, 0.00 Bathroom, Rural on 2.05 Acres

The Views at Willow Peak, Rural Parkland County, AB

Watch the sun set from your beautifully treed 2.05 Acres, located in the modern subdivision of "The Views at Willow Peak". This newer subdivision is nicely treed with rolling hills. This is a large corner lot with some building area cleared, elevated front entrance, with a gently sloping grade to the rear of the property. The subdivision is fully paved, with a gravel entrance road into the property. Gas and Power to property line. Surrounded by large mature Spruce and Mountain Ash. Access to both Hwy 16 and 16a very close. Located near RR15 Beach Corner store/gas station. Septic and cistern required for any building (no water well). Designated CR - Country Residential. Lots of room for a large home, large shop, and driveway, restricted covenants on the property â€" fencing, house size, no drilling for a well.

#### **Exterior**

Exterior Features Backs Onto Park/Trees, Corner Lot, Private Setting, Rolling Land, Treed

Lot