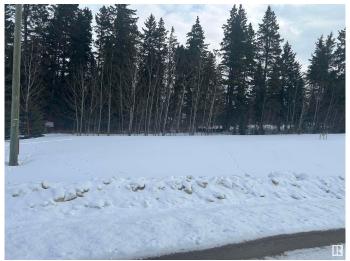

## \$264,000

0 Bedroom, 0.00 Bathroom, Rural on 2.05 Acres

The Views at Willow Peak, Rural Parkland County, AB

Watch the sun set from your beautifully treed 2.05 Acres, located in the modern subdivision of "The Views at Willow Peak". This newer subdivision is nicely treed with rolling hills. This is a large corner lot with some building area cleared, elevated front entrance, with a gently sloping grade to the rear of the property. The subdivision is fully paved, with a gravel entrance road into the property. Gas and Power to property line. Surrounded by large mature Spruce and Mountain Ash. Access to both Hwy 16 and 16a very close. Located near RR15 Beach Corner store/gas station. Septic and cistern required for any building (no water well). Designated CR - Country Residential. Lots of room for a large home, large shop, and driveway, restricted covenants on the property â€" fencing, house size, no drilling for a well.

#### **Exterior**

Exterior Features Backs Onto Park/Trees, Corner Lot, Private Setting, Rolling Land, Treed

Lot