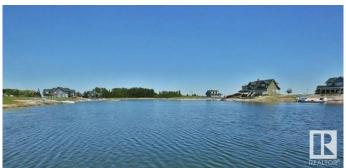

## \$114,900

0 Bedroom, 0.00 Bathroom, Rural on 0.14 Acres

Sunset Harbour, Rural Wetaskiwin County, AB

A lot available at the Gorgeous Sunset Harbour, at Pigeon Lake. When you first come to the Harbour, it is hard to remember you are in Alberta. This peice of Heaven truly is an escape from reality, offering all of the relaxing perks of a well-planned vacation but all within an hour to Edmonton, and within minutes to many other city-like amenities. All of the homes here are built with an Architectural guideline in place which ensures all of the homes exterior harmonize with a nautical/coastal feel. From a short walk, to a short drive you will find an abundance to do here. To mention just a few: Golf, Boating, Horse back riding, Go-Karts, Quading, Sport's fields/courts, Shops, Restaurants, Lake access & more! Note: There is community water & sewer; and then power, gas & telephone are at the lot line. The road is paved, & street lights are up

## **Exterior**

Exterior Features Backs Onto Lake, Gated Community, Golf Nearby, No Back Lane,

**Private Setting** 