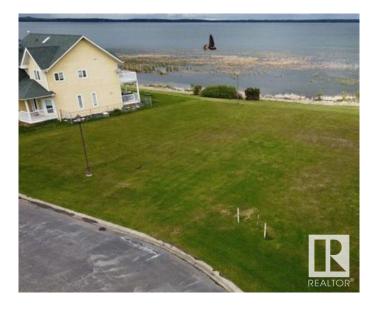

## \$114,900

0 Bedroom, 0.00 Bathroom, Rural on 0.14 Acres

Sunset Harbour, Rural Wetaskiwin County, AB

A lot available at the Gorgeous Sunset Harbour, at Pigeon Lake. When you first come to the Harbour, it is hard to remember you are in Alberta. This peice of Heaven truly is an escape from reality, offering all of the relaxing perks of a well-planned vacation but all within an hour to Edmonton, and within minutes to many other city-like amenities. All of the homes here are built with an Architectural guideline in place which ensures all of the homes exterior harmonize with a nautical/coastal feel. From a short walk, to a short drive you will find an abundance to do here. To mention just a few: Golf, Boating, Horse back riding, Go-Karts, Quading, Sport's fields/courts, Shops, Restaurants, Lake access & more! Note: There is community water & sewer; and then power, gas & telephone are at the lot line. The road is paved, & street lights are up

## **Exterior**

Exterior Features Backs Onto Lake, Gated Community, Golf Nearby, No Back Lane,

**Private Setting** 