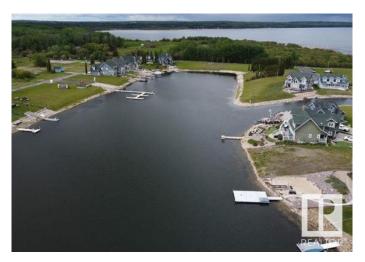

## \$114,900

0 Bedroom, 0.00 Bathroom, Rural on 0.14 Acres

Sunset Harbour, Rural Wetaskiwin County, AB

A lot available at the Gorgeous Sunset Harbour, at Pigeon Lake. When you first come to the Harbour, it is hard to remember you are in Alberta. This peice of Heaven truly is an escape from reality, offering all of the relaxing perks of a well-planned vacation but all within an hour to Edmonton, and within minutes to many other city-like amenities. All of the homes here are built with an Architectural guideline in place which ensures all of the homes exterior harmonize with a nautical/coastal feel. From a short walk, to a short drive you will find an abundance to do here. To mention just a few: Golf, Boating, Horse back riding, Go-Karts, Quading, Sport's fields/courts, Shops, Restaurants, Lake access & more! Note: There is community water & sewer; and then power, gas & telephone are at the lot line. The road is paved, & street lights are up

## **Exterior**

Exterior Features Backs Onto Lake, Gated Community, Golf Nearby, No Back Lane,

**Private Setting** 