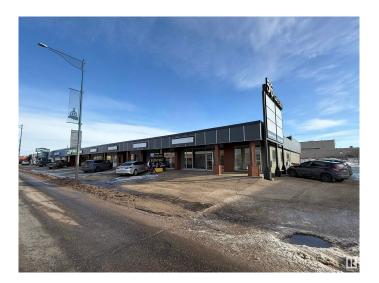

### \$0

0 Bedroom, 0.00 Bathroom, Retail on 0.00 Acres

Calgary Trail North, Edmonton, AB

Gateway 56 offers flex retail/warehouse spaces ranging from 2,977 sq.ft.± to 8,219 sq.ft.± with high exposure along Gateway Boulevard and easy access to Whitemud Drive and Anthony Henday. The property features rear-grade loading, marshalling areas, and flexible configurations for office, showroom, or warehouse use. Ceiling heights range from 13' clear and 15' to deck, with various unit layouts including reception areas, offices, and open showroom spaces.