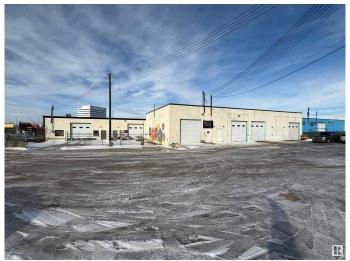

### \$0

0 Bedroom, 0.00 Bathroom, Retail on 0.00 Acres

Calgary Trail North, Edmonton, AB

Gateway 56 offers flex retail/warehouse spaces ranging from 2,977 sq.ft.± to 8,219 sq.ft.± with high exposure along Gateway Boulevard and easy access to Whitemud Drive and Anthony Henday. The property features rear-grade loading, marshalling areas, and flexible configurations for office, showroom, or warehouse use. Ceiling heights range from 13' clear and 15' to deck, with various unit layouts including reception areas, offices, and open showroom spaces.