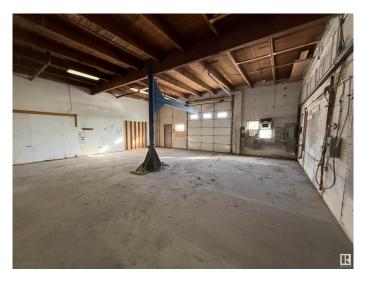

### \$0

0 Bedroom, 0.00 Bathroom, Retail on 0.00 Acres

Calgary Trail North, Edmonton, AB

Gateway 56 offers flex retail/warehouse spaces ranging from 2,977 sq.ft.± to 8,219 sq.ft.± with high exposure along Gateway Boulevard and easy access to Whitemud Drive and Anthony Henday. The property features rear-grade loading, marshalling areas, and flexible configurations for office, showroom, or warehouse use. Ceiling heights range from 13' clear and 15' to deck, with various unit layouts including reception areas, offices, and open showroom spaces.