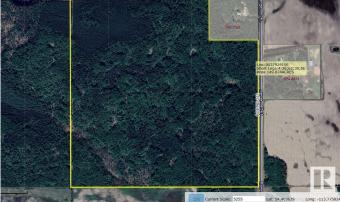

#### \$830,000

0 Bedroom, 0.00 Bathroom, Rural on 291.69 Acres

None, Rural Westlock County, AB

Wild creatures galore. Experience the wilderness at this beautiful half-section (291.69 acres) of land near Larkspur, Alberta. Original growth and some bush is almost 100 years old. Marketable timber. Large dugout on the north quarter retains a high level of water all the time. 2 well-built (cost \$5000 each) hunting blinds and a sea can are included. Nice long driveway into the property takes you into seclusion. Hunter's paradise. Close to world-famous Long Island Lake. Close to crown land, quad / snowmobile trails, watersports, fishing, camping, horse-back riding, whatever is your thing. Birch, spruce, poplar. 30 acres cleared in 2 -15 acre openings. Property is fenced.

## Exterior

Exterior Features Backs Onto Lake, Backs Onto Park/Trees, Fenced, Low Maintenance Landscape, Recreation Use