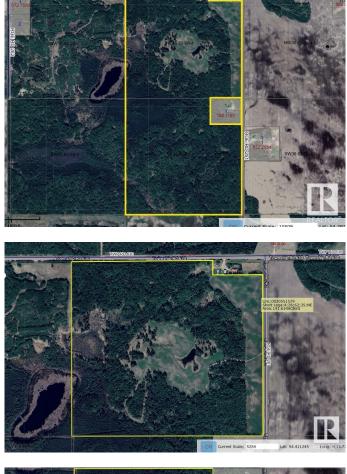

#### \$830,000

0 Bedroom, 0.00 Bathroom, Rural on 291.69 Acres

None, Rural Westlock County, AB

Wild creatures galore. Experience the wilderness at this beautiful half-section (291.69 acres) of land near Larkspur, Alberta. Original growth and some bush is almost 100 years old. Marketable timber. Large dugout on the north quarter retains a high level of water all the time. 2 well-built (cost \$5000 each) hunting blinds and a sea can are included. Nice long driveway into the property takes you into seclusion. Hunter's paradise. Close to world-famous Long Island Lake. Close to crown land, quad / snowmobile trails, watersports, fishing, camping, horse-back riding, whatever is your thing. Birch, spruce, poplar. 30 acres cleared in 2 -15 acre openings. Property is fenced.

## Exterior

Exterior Features Backs Onto Lake, Backs Onto Park/Trees, Fenced, Low Maintenance Landscape, Recreation Use