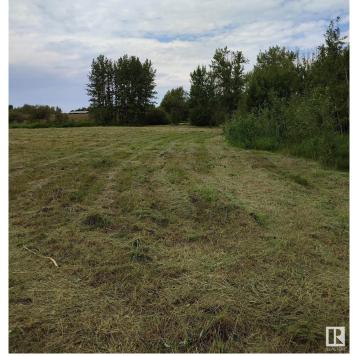

# \$149,900

0 Bedroom, 0.00 Bathroom, Rural on 5.36 Acres

None, Rural Lac Ste. Anne County, AB

Private partly treed 5.36 acres located not in subdivision 3 KM from Onoway with K to grade 12, all services & amenities. Build your dream home or shop with living space above. .Power & gas at property line. Quiet, private and clean country living!

## **Exterior**

Exterior Features Treed Lot, Partially Fenced