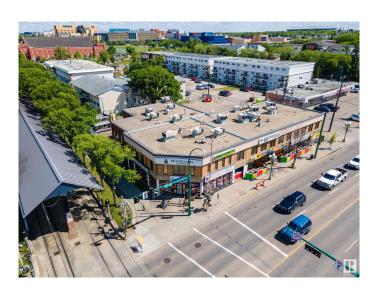

## \$2,350,000

0 Bedroom, 0.00 Bathroom, Office on 0.00 Acres

Central Mcdougall, Edmonton, AB

Situated in the vibrant neighborhood of McDougall, Edmonton, this rare two-storey freestanding office/retail building presents an excellent opportunity to own your own property at the doorstep of Edmonton's downtown. The character building offers 15,400 square feet of space above grade and includes 45 parking stalls. With approximately 125 feet of frontage along 107 Avenue, multiple entrances, and ample fenced parking, this building is well-suited for a wide variety of retail and office uses. This property is being exclusively marketed on behalf of BDO Canada Limited, in its sole capacity as Receiver of Bereket & G Holdings Ltd. and not in its personal capacity. Please note that any transaction will be on a strictly "as is, where is― basis with no representations or warranties of any nature and will be subject to the approval of the Court of King's Bench of Alberta.