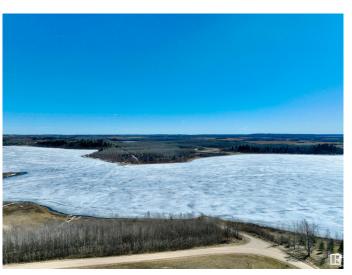

#### \$199,900

0 Bedroom, 0.00 Bathroom, Rural on 0.51 Acres

Lac Sante (St. Paul County), Rural St. Paul County, AB

Craft your dream retreat on this 0.5-acre, partially treed lot at Lac Sante! Situated only 2 hours from Edmonton and 20 minutes from St. Paul, this prime, spring-fed lake offers ideal conditions for boating, fishing, and endless water activities. Seize the opportunity to design your perfect getaway in this serene location!

## **Exterior**

Exterior Features Boating, Not Fenced, Recreation Use