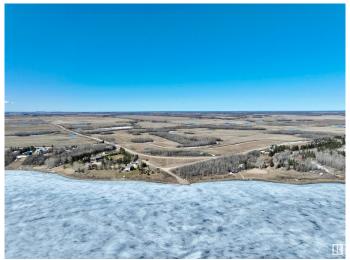

#### \$199,900

0 Bedroom, 0.00 Bathroom, Rural on 0.51 Acres

Lac Sante (St. Paul County), Rural St. Paul County, AB

Craft your dream retreat on this 0.5-acre, partially treed lot at Lac Sante! Situated only 2 hours from Edmonton and 20 minutes from St. Paul, this prime, spring-fed lake offers ideal conditions for boating, fishing, and endless water activities. Seize the opportunity to design your perfect getaway in this serene location!

## **Community Information**

Address 403, 56410 Rr 112

Area Rural St. Paul County

Subdivision Lac Sante (St. Paul County)

City Rural St. Paul County

County ALBERTA

Province AB

Postal Code T0A 1E0