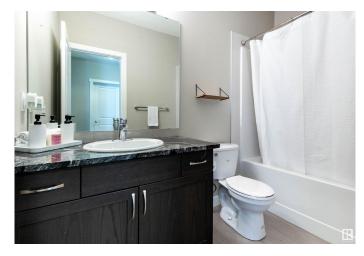

## \$284,900

2 Bedroom, 2.00 Bathroom, 1,095 sqft Condo / Townhouse on 0.00 Acres

Pembina, Edmonton, AB

"Excellent Value" This Large Corner Unit in Aloft Skyview Features Bright Open Floorplan with Oversized Windows. Great Kitchen with Upgraded Counters, Stainless Appliances and Large Pantry. Spacious Living Room with Garden Door Access to Balcony with North Facing Courtyard View. 2 BEDROOMS, 2 BATHROOMS plus DEN. Other Features Include In Suite Laundry, Titled UNDERGROUND Parking Stall. Amazing Views from the Roof Top Patio. Fantastic Location Close to All Amenities!

Rooftop Deck/Patio

Parking Heated, Underground

Interior

Interior Features ensuite bathroom

Appliances Dishwasher-Built-In, Microwave Hood Fan, Refrigerator, Stacked

Washer/Dryer, Stove-Electric, Window Coverings, TV Wall Mount