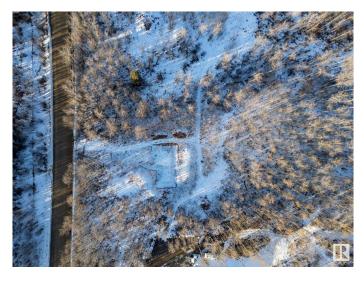

#### \$225,000

0 Bedroom, 0.00 Bathroom, Rural on 3.23 Acres

None, Rural Parkland County, AB

Beautiful treed lot! 3.23 acres, out of subdivision. Gas and power to the property line. Minutes away from Stony Plain, and in the Blueberry School Zone. Very private lot to build your dream home or operate your business from! West of Stony Plain on HWY 628 and south on RR 15