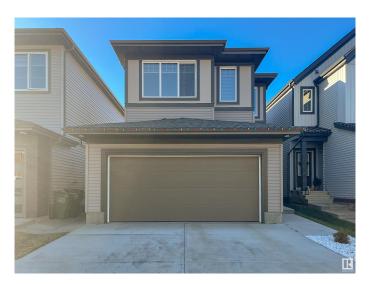

### \$565,000

3 Bedroom, 2.50 Bathroom, 1,857 sqft Single Family on 0.00 Acres

The Uplands, Edmonton, AB

Experience modern comfort in this newly built 2022 home, located in the tranquil Uplands community of Southwest. Offering 1,857 sq. ft. of living space, this residence features 3 bedrooms, 3 bathrooms, and convenient access to Anthony Henday Drive. The main floor showcases a well-designed kitchen, spacious living and dining areas, and thoughtful finishes throughout. Upstairs, the primary suite includes a private ensuite and walk-in closet, accompanied by two additional bedrooms, a full bathroom, a versatile bonus room, and a convenient laundry area. This home includes a SEPARATE ENTRANCE to the basement. Completing this exceptional property is professionally landscaped outdoor space, enhancing its charm and functionality.

#### **Essential Information**

MLS® # E4424807 Price \$565,000

Bedrooms 3

Bathrooms 2.50

Full Baths 2

Half Baths 1

Square Footage 1,857 Acres 0.00

Year Built 2022

### **Exterior**

Exterior Wood, Vinyl

Exterior Features Landscaped, Schools, See Remarks

Roof Asphalt Shingles

Construction Wood, Vinyl

Foundation Slab