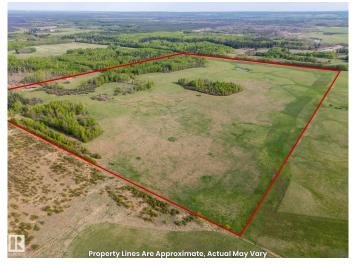

#### \$319,900

0 Bedroom, 0.00 Bathroom, Rural on 113.54 Acres

None, Rural Yellowhead, AB

Escape to This Stunning 113 Acre Property
Minutes From Town, Close to Pavement and
Just Over an Hour From Edmonton. Offering
the Perfect Balance of Peaceful Country Living
and Convenience, This Gently Rolling Property
Features Expansive Open Meadows, Lush
Treed Forests and Fertile Arable Land. It Also
Has a Dug Out For Water Access, Numerous
Nature Trails, an Abundance of Wildlife, and it
is Fenced. Whether You're Looking to Build
Your Forever Home in the Country or Simply
Escape to the Tranquility of Nature, This
Property Offers Endless Opportunities!!

#### **Exterior**

Exterior Features Fenced, Rolling Land, Schools, Treed Lot