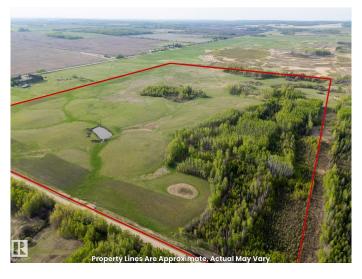

#### \$319,900

0 Bedroom, 0.00 Bathroom, Rural on 113.54 Acres

None, Rural Yellowhead, AB

Escape to This Stunning 113 Acre Property
Minutes From Town, Close to Pavement and
Just Over an Hour From Edmonton. Offering
the Perfect Balance of Peaceful Country Living
and Convenience, This Gently Rolling Property
Features Expansive Open Meadows, Lush
Treed Forests and Fertile Arable Land. It Also
Has a Dug Out For Water Access, Numerous
Nature Trails, an Abundance of Wildlife, and it
is Fenced. Whether You're Looking to Build
Your Forever Home in the Country or Simply
Escape to the Tranquility of Nature, This
Property Offers Endless Opportunities!!

#### **Exterior**

Exterior Features Fenced, Rolling Land, Schools, Treed Lot