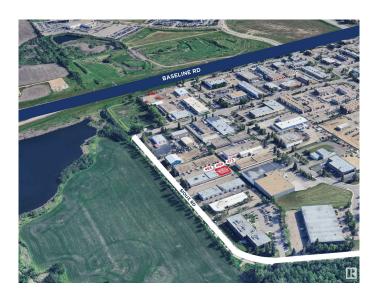

# \$838,760 - 465-469 Sioux Road, Sherwood Park

MLS® #E4424637

### \$838,760

0 Bedroom, 0.00 Bathroom, Industrial on 0.00 Acres

Broadmoor Centre, Sherwood Park, AB

Industrial/Warehouse bays approximately 3,242 square feet and available for sale immediately. The property is located in Sherwood Park, AB with easy access to and from the location to major highways including Sherwood Park Freeway and Anthony Henday. There is additional approximately 659 square feet mezzanine, which makes total usable space size as 3,901 square feet. These improved units have two overhead doors (12X12 feet), approximately 18 feet ceiling height and, built in washroom with, roof top units and two electrical panels. The zoning allows variety of commercial and industrial usages including warehouse, distribution Centre and offices.

# **Community Information**

Address 465-469 Sioux Road

Area Sherwood Park

Subdivision Broadmoor Centre

City Sherwood Park

County ALBERTA

Province AB

Postal Code T8A 4H2