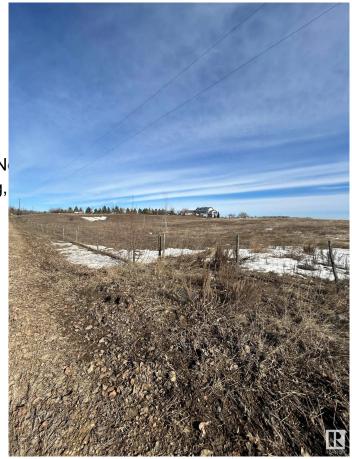

#### \$324,900

0 Bedroom, 0.00 Bathroom, Rural on 5.19 Acres

None, Rural Parkland County, AB

MAJESTIC AND ROLLING 5.19 ACRES
LOCATED MINUTES SW OF STONY PLAIN!
WELCOME TO 53209 RANGE ROAD 14.
THIS UNREAL PROPERTY IS JUST OFF
PAVEMENT AND IS PERFECT TO BUILD
YOUR WALK-OUT DREAM HOME.
PROPERTY IS ZONED "OUT OF
SUBDIVISION" AND HAS LIMITED BUILDING
RESTRICTIONS. DRILLED WATER WELLS
AND SEPTIC FIELDS ARE PERMTTED. NO
TIME CONSTRAINTS TO BUILD.
PROPERTY WOULD BE PERFECT FOR A
SMALL HOBBY FARM, HORSE SET-UP,
HOME BASED BUSINESS, OR SHOP.

**Exterior** 

**Exterior Features** Fenced, Flat Site, Golf N

Landscaped, Private Setting,