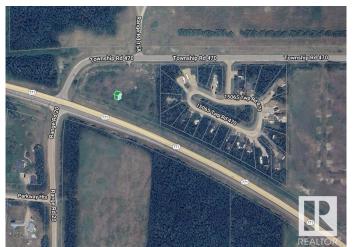

### \$139,702

0 Bedroom, 0.00 Bathroom, Land Commercial on 0.00 Acres

Village at Pigeon Lake, Rural Wetaskiwin County, AB

2.94 ACRES. Zoned RC (Rural Commercial). Great Traffic Location. Prime for C-Store, Etc.

## **Community Information**

Address Nw 31-46-1-w5

Area Rural Wetaskiwin County
Subdivision Village at Pigeon Lake
City Rural Wetaskiwin County

County ALBERTA

Province AB

Postal Code T0C 2C0