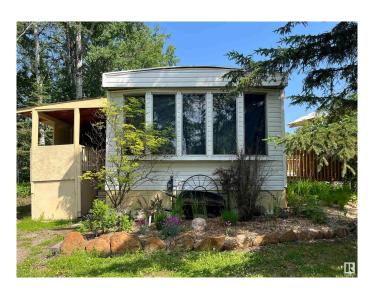

### \$239.900

3 Bedroom, 1.00 Bathroom, 896 sqft Single Family on 7.39 Acres

Glenevis, Glenevis, AB

7.39 ACRES IN TOWN! Located in Glenevis this beautifully LANDSCAPED property has a 3 bedroom home with a GREENHOUSE and plenty of room to start a HOBBY FARMâ€lall within WALKING distance to the STORE and POST OFFICE. This property can SUPPORT up to 6 HORSES or a variety of other animals.

There are many FLOWER BEDS and an east facing 12' x 22' DECK. Less than an hour from Edmonton on paved roads right to the driveway and close to Hwy 43. Fully serviced with natural gas, electricity, drilled well and septic. Municipal sewer line can be tapped into if desired. This property has ENORMOUS POTENTIAL. Don't miss out!

# **Amenities**

Amenities Deck, Greenhouse

Parking Spaces 4

Parking No Garage, RV Parking