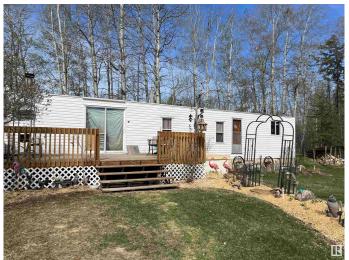

There are many FLOWER BEDS and an east facing 12' x 22' DECK. Less than an hour from Edmonton on paved roads right to the driveway and close to Hwy 43. Fully serviced with natural gas, electricity, drilled well and septic. Municipal sewer line can be tapped into if desired. This property has ENORMOUS POTENTIAL. Don't miss out!