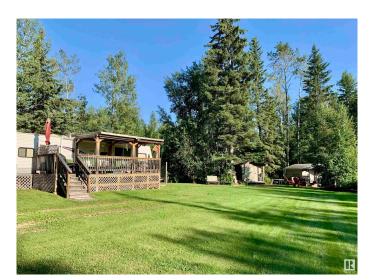

### \$129,900

0 Bedroom, 0.00 Bathroom, Rural on 1.00 Acres

Mystic Meadow Estate, Rural Athabasca County, AB

Enjoy this ready to go double lot(1 acre) recreational getaway or build your dream home! Located at Mystic Meadow Estates in Athabasca County, 1 hour north of St. Albert! This picturesque property features security gates and comes with a 2009 36 ft Jayco park model trailer with full bedroom, bathroom, dinette, living area, room with bunks, A/C, full size fridge & sliding patio door leading to a covered deck! Trailer is plumbed into a 650 Gal. holding tank with alarm. There is a 24x26 garage fully powered with cement floor, floor drain & built in wood stove! 10x10 fully insulated bunkhouse house with veranda, 1200 gal. cistern is protected in an 8x8 building, storage shed behind garage. Garage allows perfect set up for winter getaways. Mystic Meadow Estates is a friendly community orientated subdivision with an on-site groundskeeper, common land providing quad, skidoo and hiking trails, community park area with a cookhouse for family & friend gatherings Several lakes located close by.