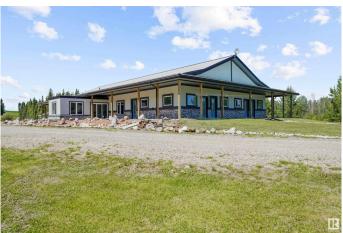

### \$1,495,000

0 Bedroom, 0.00 Bathroom, Land Commercial on 0.00 Acres

None, Rural Parkland County, AB

Discover this expansive country home situated on 78.83 acres with incredible development potential! The property previously held a county agreement and permit for up to 183 camp sites (30% of the development started), located in a treed area (please note that these permits have since expired). The home is designed for energy efficiency, featuring 13" ICF 'logic block' walls. It is conveniently located just 1.2 km north of the hamlet of Tomahawk, which offers amenities such as gas stations, a store, a bar, and a school(K-9). Additionally, it's only 15 km south of Seba Beach, located on the west end of Wabamun Lake. The house boasts an impressive 5,430 sq-ft single-floor bungalow. Additional features include: - Garage #1: 6 stalls (24 x 75 ft) -Garage #2: 3 stalls (24 x 36 ft) - Plus, a 48' x 56' concrete pad ready for another outbuilding. - 2 drilled wells Enjoy nearby horse and trail riding, as well as access to local registered quad and snowmobile trails! Tons of potential