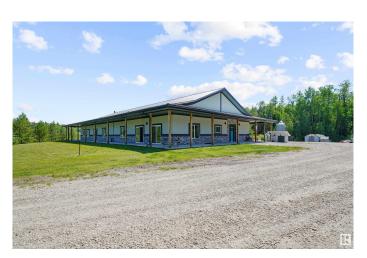

### \$1,495,000

0 Bedroom, 0.00 Bathroom, Land Commercial on 0.00 Acres

None, Rural Parkland County, AB

Discover this expansive country home situated on 78.83 acres with incredible development potential! The property previously held a county agreement and permit for up to 183 camp sites (30% of the development started), located in a treed area (please note that these permits have since expired). The home is designed for energy efficiency, featuring 13" ICF 'logic block' walls. It is conveniently located just 1.2 km north of the hamlet of Tomahawk, which offers amenities such as gas stations, a store, a bar, and a school(K-9). Additionally, it's only 15 km south of Seba Beach, located on the west end of Wabamun Lake. The house boasts an impressive 5,430 sq-ft single-floor bungalow. Additional features include: - Garage #1: 6 stalls (24 x 75 ft) -Garage #2: 3 stalls (24 x 36 ft) - Plus, a 48' x 56' concrete pad ready for another outbuilding. - 2 drilled wells Enjoy nearby horse and trail riding, as well as access to local registered quad and snowmobile trails! Tons of potential