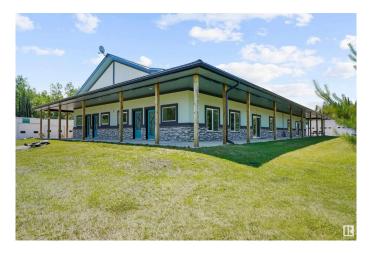

### \$1,495,000

0 Bedroom, 0.00 Bathroom, Land Commercial on 0.00 Acres

None, Rural Parkland County, AB

Discover this expansive country home situated on 78.83 acres with incredible development potential! The property previously held a county agreement and permit for up to 183 camp sites (30% of the development started), located in a treed area (please note that these permits have since expired). The home is designed for energy efficiency, featuring 13" ICF 'logic block' walls. It is conveniently located just 1.2 km north of the hamlet of Tomahawk, which offers amenities such as gas stations, a store, a bar, and a school(K-9). Additionally, it's only 15 km south of Seba Beach, located on the west end of Wabamun Lake. The house boasts an impressive 5,430 sq-ft single-floor bungalow. Additional features include: - Garage #1: 6 stalls (24 x 75 ft) -Garage #2: 3 stalls (24 x 36 ft) - Plus, a 48' x 56' concrete pad ready for another outbuilding. - 2 drilled wells Enjoy nearby horse and trail riding, as well as access to local registered quad and snowmobile trails! Tons of potential