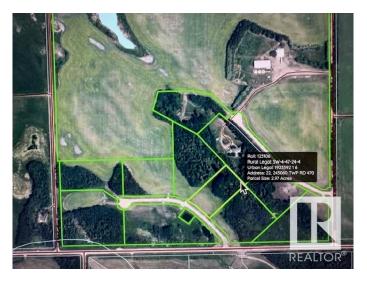

# \$174,900 - 22 243060 Twp Road 470, Rural Wetaskiwin County

MLS® #E4423948

# \$174,900

0 Bedroom, 0.00 Bathroom, Rural on 2.97 Acres

Evergreen Park Estates, Rural Wetaskiwin County, AB

Stunning acreage setting to build your dream home and shop. 2.97 Acres in one of the newest subdivisions South of Leduc. **EVERGREEN PARK ESTATES. Property** enclosed in new chainlink fencing with gate for added security when ready to build. 45 established spruce trees and 16 mature haskap berry shrubs on inside fenced perimeter. Power and Gas hook-ups at property line. No well or septic. Smaller pond on NE side of property, perfect for winter skating. Great shelter belt of trees to the back and sides of property lines. Less than 10 minutes to Wetaskiwin, 20 min to Leduc and 30 minutes to EIA Airport & Nisku. Paved road on Correction Line 470 to entrance of subdivision, northside of road.

# **Community Information**

Address 22 243060 Twp Road 470
Area Rural Wetaskiwin County
Subdivision Evergreen Park Estates
City Rural Wetaskiwin County

County ALBERTA

Province AB

Postal Code T9A 1W8