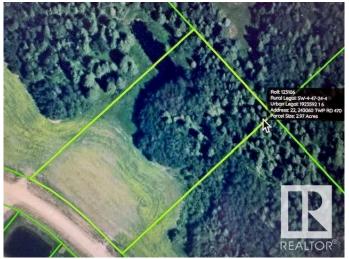

# \$174,900 - 22 243060 Twp Road 470, Rural Wetaskiwin County

MLS® #E4423948

# \$174,900

0 Bedroom, 0.00 Bathroom, Rural on 2.97 Acres

Evergreen Park Estates, Rural Wetaskiwin County, AB

Stunning acreage setting to build your dream home and shop. 2.97 Acres in one of the newest subdivisions South of Leduc. **EVERGREEN PARK ESTATES. Property** enclosed in new chainlink fencing with gate for added security when ready to build. 45 established spruce trees and 16 mature haskap berry shrubs on inside fenced perimeter. Power and Gas hook-ups at property line. No well or septic. Smaller pond on NE side of property, perfect for winter skating. Great shelter belt of trees to the back and sides of property lines. Less than 10 minutes to Wetaskiwin, 20 min to Leduc and 30 minutes to EIA Airport & Nisku. Paved road on Correction Line 470 to entrance of subdivision, northside of road.

# **Community Information**

Address 22 243060 Twp Road 470
Area Rural Wetaskiwin County
Subdivision Evergreen Park Estates
City Rural Wetaskiwin County

County ALBERTA

Province AB

Postal Code T9A 1W8