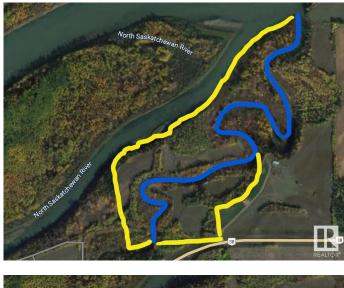

### \$399,000

0 Bedroom, 0.00 Bathroom, Rural on 54.61 Acres

None, Rural Lamont County, AB

Welcome to your dream land. This 54 acre area of land is perfect for someone looking to escape into nature. With surrounding trees and a creek flowing through to the North Saskatchewan this property is your ideal outdoor retreat. Fishing, quading, camping, endless activities to do! Gas and Power line on Highway 38.

# Exterior

Exterior Features Boating, Creek, Environmental Reserve, Fruit Trees/Shrubs, Not Fenced, Private Fishing, Private Setting, River Valley View, River View, Rolling Land