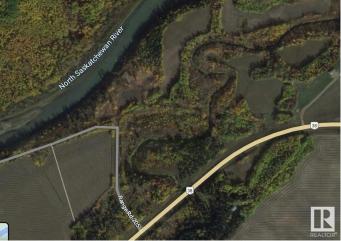

### \$399,000

0 Bedroom, 0.00 Bathroom, Rural on 54.61 Acres

None, Rural Lamont County, AB

Welcome to your dream land. This 54 acre area of land is perfect for someone looking to escape into nature. With surrounding trees and a creek flowing through to the North Saskatchewan this property is your ideal outdoor retreat. Fishing, quading, camping, endless activities to do! Gas and Power line on Highway 38.

# Exterior

Exterior Features Boating, Creek, Environmental Reserve, Fruit Trees/Shrubs, Not Fenced, Private Fishing, Private Setting, River Valley View, River View, Rolling Land