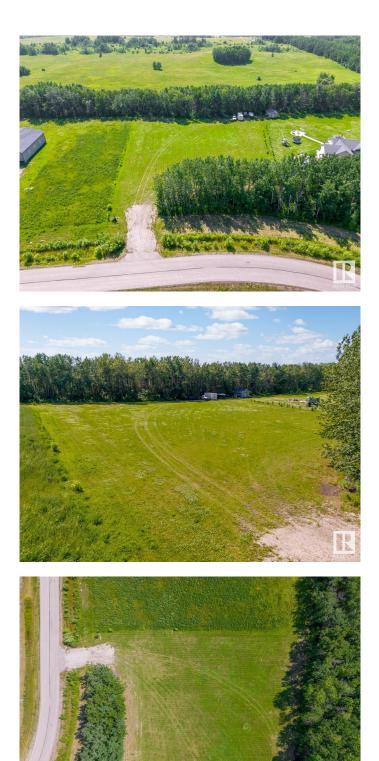

#### \$99,990

0 Bedroom, 0.00 Bathroom, Rural on 1.51 Acres

Hamelot, Rural Bonnyville M.D., AB

Looking for Peace & Quiet?! Build your dream home on this beautiful 1.51 acre lot, located in the wonderful Hamelot Subdivision. This parcel backs on to trees with services running up to the property line. This lot is ready to go! cleared, grassed with partial driveway graded & gravelled... Just minutes away from Cold Lake. If you love golf this lot is for you! Grand Centre Golf & Country Club is right around the corner! Enjoy the tranquility of country living with all the amenities nearby.

### Exterior

Exterior Features Backs Onto Park/Trees, Flat Site, Golf Nearby, Level Land, Schools, Shopping Nearby, Ski Hill Nearby