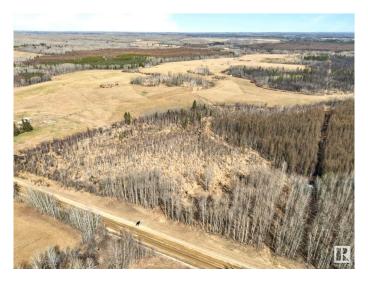

### \$109,900

0 Bedroom, 0.00 Bathroom, Rural on 9.88 Acres

None, Rural Parkland County, AB

Your Own Acreage Oasis! This Great Approx 10 Acre Property With Mature Trees is a Must See! If You Are Looking For a Private Getaway or a Great Building Spot Nestled in the Majestic Trees, Here It Is! If That is Not Enough, the Services Go Right By the Property, it is Located Only Minutes Away From Drayton Valley and Entwistle, it is Close to Pavement, and it Has an Abundance of Wildlife. This One is Definitely Worth a Look!