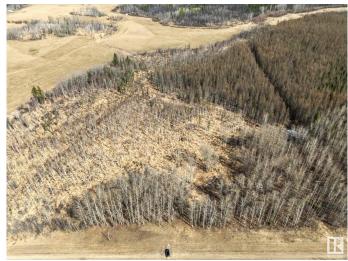

### \$109,900

0 Bedroom, 0.00 Bathroom, Rural on 9.88 Acres

None, Rural Parkland County, AB

Your Own Acreage Oasis! This Great Approx 10 Acre Property With Mature Trees is a Must See! If You Are Looking For a Private Getaway or a Great Building Spot Nestled in the Majestic Trees, Here It Is! If That is Not Enough, the Services Go Right By the Property, it is Located Only Minutes Away From Drayton Valley and Entwistle, it is Close to Pavement, and it Has an Abundance of Wildlife. This One is Definitely Worth a Look!