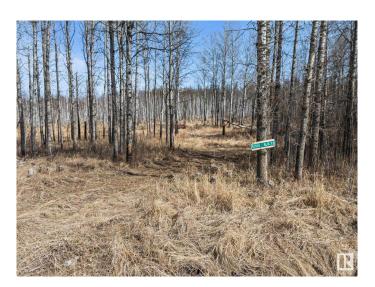

### \$109,900

0 Bedroom, 0.00 Bathroom, Rural on 9.88 Acres

None, Rural Parkland County, AB

Your Own Acreage Oasis! This Great Approx 10 Acre Property With Mature Trees is a Must See! If You Are Looking For a Private Getaway or a Great Building Spot Nestled in the Majestic Trees, Here It Is! If That is Not Enough, the Services Go Right By the Property, it is Located Only Minutes Away From Drayton Valley and Entwistle, it is Close to Pavement, and it Has an Abundance of Wildlife. This One is Definitely Worth a Look!