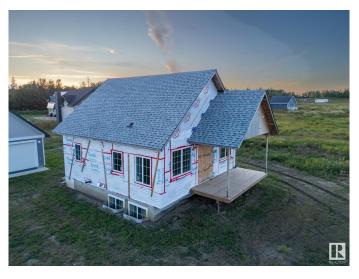

## \$169,000

1 Bedroom, 2.00 Bathroom, 852 sqft Rural on 0.16 Acres

Island View RV Resort, Rural Lac Ste. Anne County, AB

Nestled in a serene and tranquil location, this unfinished bungalow with a detached garage offers a unique opportunity to create your dream home on Lake Isle. Set among the backdrop of peaceful surroundings this property promises a retreat-like atmosphere. We have professional blueprints of the layout of this home. Garage is 99% complete. Upstairs is framed and plumbing roughed-in. 1 bedroom is planned for upstairs, and 2 in the basement. This home is eagerly awaiting the touch of a skilled carpenter or visionary homeowner. Imagine customizing every detail to your taste making it the sanctuary you've always dreamed of. Do not miss the chance to bring this home to life and make an investment with immense potential in an idyllic location. This home is in a bare land condo community with amenities to come, a boat launch is nearby, and a dock for fishing and swimming! South View Summer Village is 1 km away. This is an opportunity to craft a home that is truly your own. Property is sold as is where is.

Built in 2021

Year Built 2021

Type Rural

Sub-Type Detached Single Family

1

Style Bungalow

Status Active