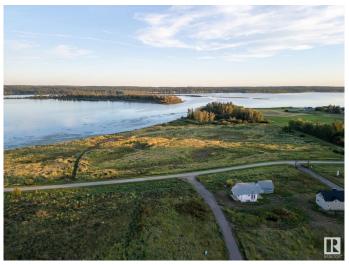

## \$169,000

1 Bedroom, 2.00 Bathroom, 852 sqft Rural on 0.16 Acres

Island View RV Resort, Rural Lac Ste. Anne County, AB

Nestled in a serene and tranquil location, this unfinished bungalow with a detached garage offers a unique opportunity to create your dream home on Lake Isle. Set among the backdrop of peaceful surroundings this property promises a retreat-like atmosphere. We have professional blueprints of the layout of this home. Garage is 99% complete. Upstairs is framed and plumbing roughed-in. 1 bedroom is planned for upstairs, and 2 in the basement. This home is eagerly awaiting the touch of a skilled carpenter or visionary homeowner. Imagine customizing every detail to your taste making it the sanctuary you've always dreamed of. Do not miss the chance to bring this home to life and make an investment with immense potential in an idyllic location. This home is in a bare land condo community with amenities to come, a boat launch is nearby, and a dock for fishing and swimming! South View Summer Village is 1 km away. This is an opportunity to craft a home that is truly your own. Property is sold as is where is.

Exterior Wood

Exterior Features Beach Access, Boating, Lake View

Construction Wood

Foundation Concrete Perimeter