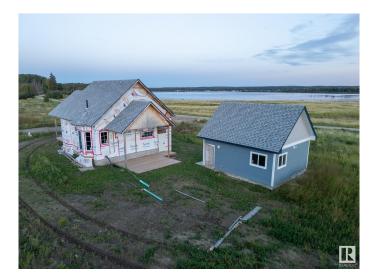

## \$169,000

1 Bedroom, 2.00 Bathroom, 852 sqft Rural on 0.16 Acres

Island View RV Resort, Rural Lac Ste. Anne County, AB

Nestled in a serene and tranquil location, this unfinished bungalow with a detached garage offers a unique opportunity to create your dream home on Lake Isle. Set among the backdrop of peaceful surroundings this property promises a retreat-like atmosphere. We have professional blueprints of the layout of this home. Garage is 99% complete. Upstairs is framed and plumbing roughed-in. 1 bedroom is planned for upstairs, and 2 in the basement. This home is eagerly awaiting the touch of a skilled carpenter or visionary homeowner. Imagine customizing every detail to your taste making it the sanctuary you've always dreamed of. Do not miss the chance to bring this home to life and make an investment with immense potential in an idyllic location. This home is in a bare land condo community with amenities to come, a boat launch is nearby, and a dock for fishing and swimming! South View Summer Village is 1 km away. This is an opportunity to craft a home that is truly your own. Property is sold as is where is.

Built in 2021

Year Built 2021

Type Rural

Sub-Type Detached Single Family

1

Style Bungalow

Status Active