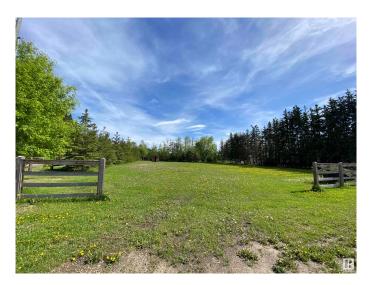

#### \$125,000

0 Bedroom, 0.00 Bathroom, Single Family on 0.68 Acres

Sunnybrook\_LEDU, Sunnybrook, AB

Ready to build 0.68 acres surrounded by mature spruce. Cedar fencing and pumphouse. Services already include power on property, water well and approved two compartment septic tank hooked up to municipal sewer. A beautiful spot to build your dream home.

## **Exterior**

Exterior Features Corner Lot, Fenced, Flat Site, Low Maintenance Landscape, Playground

Nearby, See Remarks