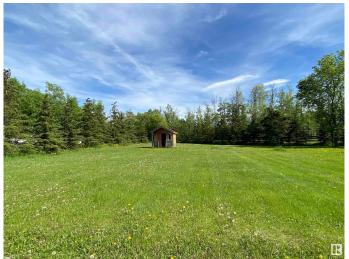

#### \$125,000

0 Bedroom, 0.00 Bathroom, Single Family on 0.68 Acres

Sunnybrook\_LEDU, Sunnybrook, AB

Ready to build 0.68 acres surrounded by mature spruce. Cedar fencing and pumphouse. Services already include power on property, water well and approved two compartment septic tank hooked up to municipal sewer. A beautiful spot to build your dream home.

## **Exterior**

Exterior Features Corner Lot, Fenced, Flat Site, Low Maintenance Landscape, Playground

Nearby, See Remarks