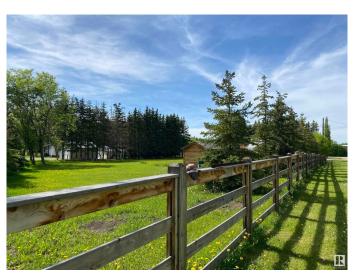

#### \$125,000

0 Bedroom, 0.00 Bathroom, Single Family on 0.68 Acres

Sunnybrook\_LEDU, Sunnybrook, AB

Ready to build 0.68 acres surrounded by mature spruce. Cedar fencing and pumphouse. Services already include power on property, water well and approved two compartment septic tank hooked up to municipal sewer. A beautiful spot to build your dream home.

## **Exterior**

Exterior Features Corner Lot, Fenced, Flat Site, Low Maintenance Landscape, Playground

Nearby, See Remarks