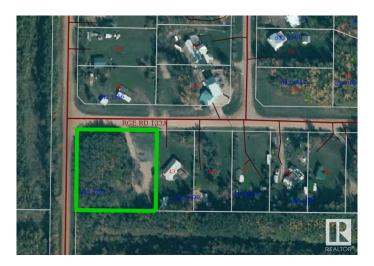

# \$105,000

0 Bedroom, 0.00 Bathroom, Rural on 1.00 Acres

Hillside Acres, Rural Smoky Lake County, AB

Discover the perfect getaway in desirable Hillside Acres at Whitefish Lake. This one-acre flat parcel offers ample space ideal for parking two recreational vehicles year round at the same time, or to build your dream home while maintaining privacy--thanks to a grove of mature trees. The site has power w/100 amp service + electrical outlets for plugging in an RV. Natural gas is available at the property line. Convenient amenities include a shower shack featuring a 150 gallon holding tank for water, hot water heater, RV toilet, sink and bathtub. Additionally, a 500 gallon septic holding tank has also been installed. Enjoy an 8 minute walk to public beach access, or take a 5 minute drive to Paradise Cove Resort where you will find a boat launch, convenience store, fishing, canoeing and more. Whether you're looking to build, invest, or simply enjoy a private retreat, this property offers endless possibilities. Don't miss this opportunity--your dream escape awaits!

# **Community Information**

Address 3 62103 Range Road 133a

Area Rural Smoky Lake County

Subdivision Hillside Acres

City Rural Smoky Lake County

County ALBERTA

Province AB

Postal Code T0A 3C0