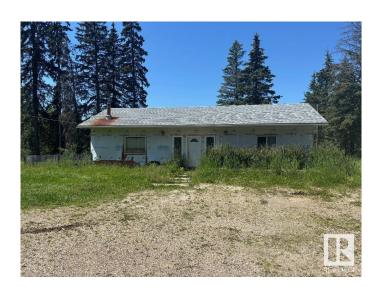

# \$649,000

2 Bedroom, 1.00 Bathroom, 1,151 sqft Rural on 160.00 Acres

None, Rural Wetaskiwin County, AB

Private 160 acres with a Shop and Cabin. The Gated driveway leads to the yard site of this private getaway. Situated on the property is a 1151 sq/ft cabin and a 32'x55' shop. The Cabin built in 2015 has two bedrooms, one bathroom, and is heated with a wood fireplace and a wood burning in-floor heat system. The shop built in 2010 has a cement floor, power, kitchen, bathroom, and is also heated with a wood burning in-floor heat system. Great for hunting, quadding, or just relaxing. Kept private with lots of mature trees.

#### **Essential Information**

MLS® # E4423204 Price \$649,000

Bedrooms 2

Bathrooms 1.00

Full Baths 1

Square Footage 1,151

Acres 160.00

Year Built 2015