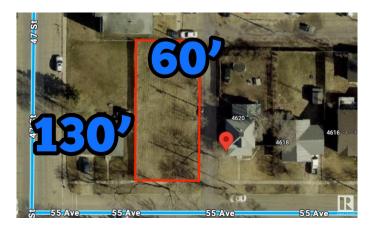

## \$125,000

0 Bedroom, 0.00 Bathroom, Land Commercial on 0.00 Acres

Recside, Wetaskiwin, AB

130' x 60' vacant lot in Wetaskiwin! Can build a single family home OR up to a 4plex with 4 legal basement suites. Preliminary plans for a 6plex available. Comes with topographic survey.

## **Additional Information**

| Date Listed    | February 27th, 2025 |
|----------------|---------------------|
| Days on Market | 177                 |
| Zoning         | Zone 80             |

1 Site Plan