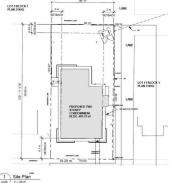

## \$125,000

0 Bedroom, 0.00 Bathroom, Land Commercial on 0.00 Acres

Recside, Wetaskiwin, AB

130' x 60' vacant lot in Wetaskiwin! Can build a single family home OR up to a 4plex with 4 legal basement suites. Preliminary plans for a 6plex available. Comes with topographic survey.

## **Additional Information**

| Date Listed    | February 27th, 2025 |
|----------------|---------------------|
| Days on Market | 177                 |
| Zoning         | Zone 80             |

1 Site Plan