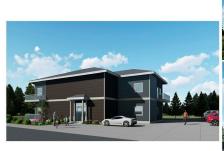

## \$125,000

0 Bedroom, 0.00 Bathroom, Land Commercial on 0.00 Acres

Recside, Wetaskiwin, AB

130' x 60' vacant lot in Wetaskiwin! Can build a single family home OR up to a 4plex with 4 legal basement suites. Preliminary plans for a 6plex available. Comes with topographic survey.

CONCEPT DRAWING (NOT FOR CONSTRUCTION)

DATA IS DEEMED RELIABLE BUT IS NOT GUARANTEED ACCURATE BY THE REALTORS® ASSOCIATION OF EDMONTON. COPYRIGHT 2025 BY THE REALTORS® ASSOCIATION OF EDMONTON. ALL RIGHTS RESERVED.Trademarks are owned or controlled by the Canadian Real Estate Association (CREA) and identify real estate professionals who are members of CREA (REALTOR®, REALTORS®) and/or the quality of services they provide (MLS®, Multiple Listing Service®)