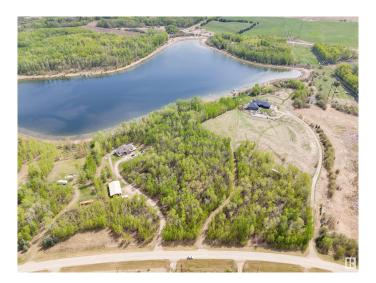

### \$399,900

0 Bedroom, 0.00 Bathroom, Rural on 4.57 Acres

Rainbow Beach Estates, Rural Parkland County, AB

Want an OASIS close to the CITY at one of Edmonton's PREMIER LAKES? Located at Rainbow Beach Estates, this large PRIVATE LAKEFRONT LOT at LOST LAKE adjoining Jack Fish Lake is a total GEM! When water levels are high it becomes part of Jackfish Lake. Less than an hour from Edmonton and 15 mins from Stony Plain! Excellent highway access makes this EASY TO GET TO for the weekend warrior. 4.57 ACRES, mostly TREED with a DRILLED WELL. The frontage is approx. 617 feet! AMAZING VIEWS of the lake from one of the highest sites in the area! Well treed with lots of open spaces as well. Elevated BUILDING site with many South/South East FACING WALKOUT BUILDING OPTIONS! Property entrance has a MEANDERING driveway through the trees and offers PRIVACY from the road. Best value in the area, see it, you'll LOVE this place!

#### **Exterior**

Exterior Features Backs Onto Lake, Beach Access, Boating, Lake Access Property, Lake

View, Recreation Use, Treed Lot, Waterfront Property