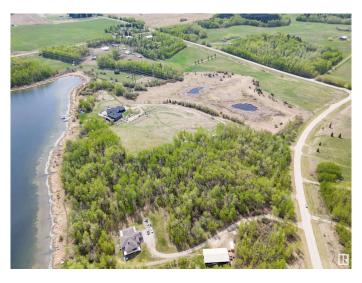

### \$399,900

0 Bedroom, 0.00 Bathroom, Rural on 4.57 Acres

Rainbow Beach Estates, Rural Parkland County, AB

Want an OASIS close to the CITY at one of Edmonton's PREMIER LAKES? Located at Rainbow Beach Estates, this large PRIVATE LAKEFRONT LOT at LOST LAKE adjoining Jack Fish Lake is a total GEM! When water levels are high it becomes part of Jackfish Lake. Less than an hour from Edmonton and 15 mins from Stony Plain! Excellent highway access makes this EASY TO GET TO for the weekend warrior. 4.57 ACRES, mostly TREED with a DRILLED WELL. The frontage is approx. 617 feet! AMAZING VIEWS of the lake from one of the highest sites in the area! Well treed with lots of open spaces as well. Elevated BUILDING site with many South/South East FACING WALKOUT BUILDING OPTIONS! Property entrance has a MEANDERING driveway through the trees and offers PRIVACY from the road. Best value in the area, see it, you'll LOVE this place!

#### **Exterior**

Exterior Features Backs Onto Lake, Beach Access, Boating, Lake Access Property, Lake

View, Recreation Use, Treed Lot, Waterfront Property