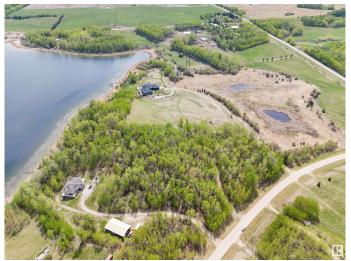

### \$399,900

0 Bedroom, 0.00 Bathroom, Rural on 4.57 Acres

Rainbow Beach Estates, Rural Parkland County, AB

Want an OASIS close to the CITY at one of Edmonton's PREMIER LAKES? Located at Rainbow Beach Estates, this large PRIVATE LAKEFRONT LOT at LOST LAKE adjoining Jack Fish Lake is a total GEM! When water levels are high it becomes part of Jackfish Lake. Less than an hour from Edmonton and 15 mins from Stony Plain! Excellent highway access makes this EASY TO GET TO for the weekend warrior. 4.57 ACRES, mostly TREED with a DRILLED WELL. The frontage is approx. 617 feet! AMAZING VIEWS of the lake from one of the highest sites in the area! Well treed with lots of open spaces as well. Elevated BUILDING site with many South/South East FACING WALKOUT BUILDING OPTIONS! Property entrance has a MEANDERING driveway through the trees and offers PRIVACY from the road. Best value in the area, see it, you'll LOVE this place!

#### **Exterior**

Exterior Features Backs Onto Lake, Beach Access, Boating, Lake Access Property, Lake

View, Recreation Use, Treed Lot, Waterfront Property