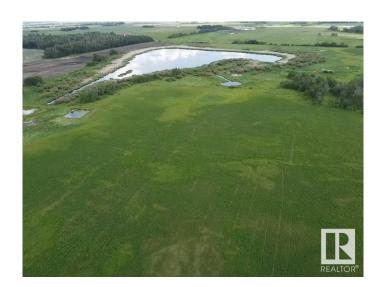

#### \$479,000

0 Bedroom, 0.00 Bathroom, Rural on 78.85 Acres

None, Rural Wetaskiwin County, AB

78.85 Acres only 15 minutes from Leduc. Perfect location to build your Dreams overlooking the Natural landscaping. Pond feature for Birds and Wildlife to enjoy. Ample cultivated land adaptable to your needs of grain, pasture or forage. Partially Fenced and only 1/2 km to Pavement, 1 Km to QE2. Great Location! Great Opportunity! Great Value!

## **Exterior**

Exterior Features Lake View, Level Land, Stream/Pond, See Remarks, Partially Fenced