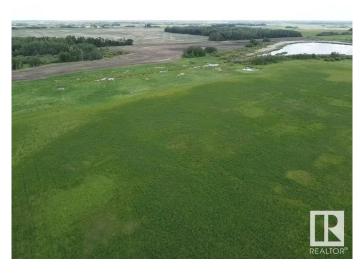

#### \$479,000

0 Bedroom, 0.00 Bathroom, Rural on 78.85 Acres

None, Rural Wetaskiwin County, AB

78.85 Acres only 15 minutes from Leduc. Perfect location to build your Dreams overlooking the Natural landscaping. Pond feature for Birds and Wildlife to enjoy. Ample cultivated land adaptable to your needs of grain, pasture or forage. Partially Fenced and only 1/2 km to Pavement, 1 Km to QE2. Great Location! Great Opportunity! Great Value!

## **Exterior**

Exterior Features Lake View, Level Land, Stream/Pond, See Remarks, Partially Fenced