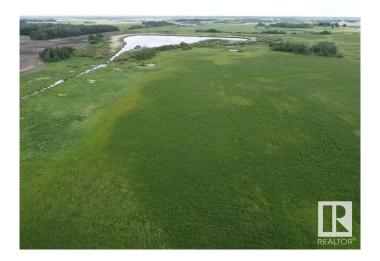

#### \$479,000

0 Bedroom, 0.00 Bathroom, Rural on 78.85 Acres

None, Rural Wetaskiwin County, AB

78.85 Acres only 15 minutes from Leduc. Perfect location to build your Dreams overlooking the Natural landscaping. Pond feature for Birds and Wildlife to enjoy. Ample cultivated land adaptable to your needs of grain, pasture or forage. Partially Fenced and only 1/2 km to Pavement, 1 Km to QE2. Great Location! Great Opportunity! Great Value!

## **Exterior**

Exterior Features Lake View, Level Land, Stream/Pond, See Remarks, Partially Fenced