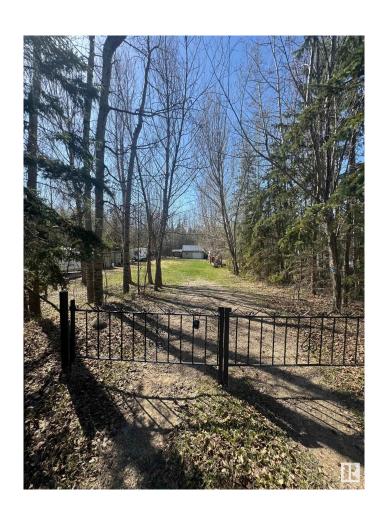

### \$199,000

0 Bedroom, 0.00 Bathroom, Rural on 0.53 Acres

Birchwood Estates, Rural Lac Ste. Anne County, AB

Nestled in the peaceful community of Birchwood Estates in Lac Ste. Anne County, this vacant lot offers the perfect retreat for nature lovers and outdoor enthusiasts. 220 AMP to the cook shack and 150 AMP to the garage. Garage is 24x24. Outhouse is on site with a 5 gallon tank that gets pumped out at the start and end to every season. This property has all the essentials for a comfortable getaway. Whether you're in for a weekend escape or a future build site, this provides an excellent foundation for your recreational or residential plans. One of the stand out features is the cook shack, ideal for preparing meals in the great outdoors while enjoying the fresh air. Additionally, a separate shower hut adds convenience, allowing you to freshen up after a day of exploring the beautiful surroundings. The included 2005 Jayco trailer provides a cozy, move-in-ready space, making this lot perfect for immediate enjoyment.