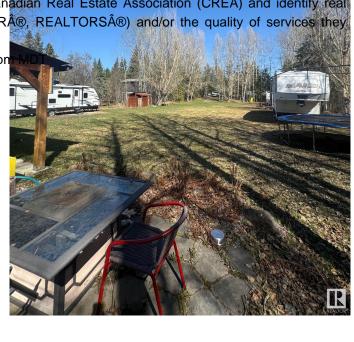

### \$199,000

0 Bedroom, 0.00 Bathroom, Rural on 0.53 Acres

Birchwood Estates, Rural Lac Ste. Anne County, AB

Nestled in the peaceful community of Birchwood Estates in Lac Ste. Anne County, this vacant lot offers the perfect retreat for nature lovers and outdoor enthusiasts. 220 AMP to the cook shack and 150 AMP to the garage. Garage is 24x24. Outhouse is on site with a 5 gallon tank that gets pumped out at the start and end to every season. This property has all the essentials for a comfortable getaway. Whether you're in for a weekend escape or a future build site, this provides an excellent foundation for your recreational or residential plans. One of the stand out features is the cook shack, ideal for preparing meals in the great outdoors while enjoying the fresh air. Additionally, a separate shower hut adds convenience, allowing you to freshen up after a day of exploring the beautiful surroundings. The included 2005 Jayco trailer provides a cozy, move-in-ready space, making this lot perfect for immediate enjoyment.