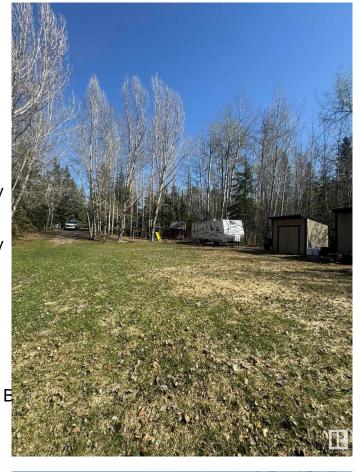

### \$199,000

0 Bedroom, 0.00 Bathroom, Rural on 0.53 Acres

Birchwood Estates, Rural Lac Ste. Anne County, AB

Nestled in the peaceful community of Birchwood Estates in Lac Ste. Anne County, this vacant lot offers the perfect retreat for nature lovers and outdoor enthusiasts. 220 AMP to the cook shack and 150 AMP to the garage. Garage is 24x24. Outhouse is on site with a 5 gallon tank that gets pumped out at the start and end to every season. This property has all the essentials for a comfortable getaway. Whether you're in for a weekend escape or a future build site, this provides an excellent foundation for your recreational or residential plans. One of the stand out features is the cook shack, ideal for preparing meals in the great outdoors while enjoying the fresh air. Additionally, a separate shower hut adds convenience, allowing you to freshen up after a day of exploring the beautiful surroundings. The included 2005 Jayco trailer provides a cozy, move-in-ready space, making this lot perfect for immediate enjoyment.