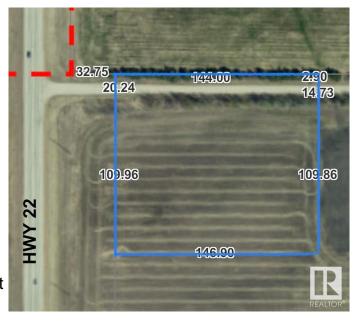

### \$295,000

0 Bedroom, 0.00 Bathroom, Single Family on 4.72 Acres

Drayton Valley, Drayton Valley, AB

4.72 acres of Opportunity in town limits! With highway access, utilities running to the edge of the property and a fire hydrant on the corner of the property, the future commercial potential for this lot is endless.

## **Essential Information**

MLS® # E4422691 Price \$295,000

Bathrooms 0.00 Acres 4.72

Type Single Family
Sub-Type Vacant Lot/Land

Status Active

# **Community Information**

Address Hwy 22 (sw-21-49-7-w5)

Area Drayton Valley
Subdivision Drayton Valley
City Drayton Valley

County ALBERTA

Province AB

Postal Code T7A 2A3